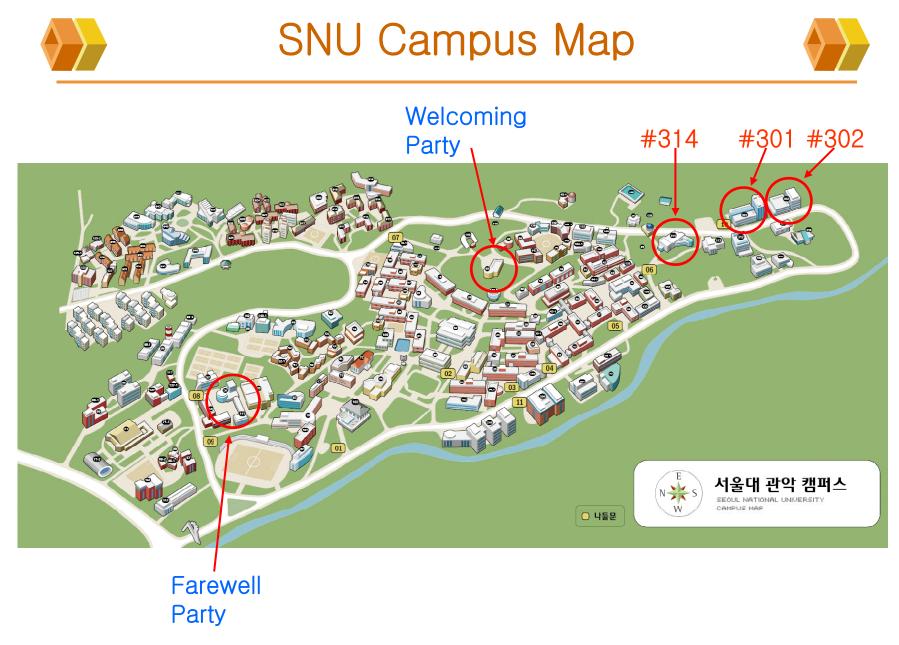

| 1 Oct. (Mon) | 9:30 - 9:40   | Pick up Michigan and Berlin<br>students                      | at the Seoul Univ Co-op Residence                                                                                                                                                                                                                                              |
|--------------|---------------|--------------------------------------------------------------|--------------------------------------------------------------------------------------------------------------------------------------------------------------------------------------------------------------------------------------------------------------------------------|
|              | 10:00 - 11:00 | Each team: SNU facilities<br>tour                            | Give your partner the PC Lab id and password,<br>Wireless LAN id and password, Tour on #301<br>Department Library> PC Lab> Two<br>cafeterias at #301> Bank at #301> Each<br>Korean member's Lab (optional)> Show the<br>location of #314 (Advanced Vehicle Research<br>Center) |
|              | 11:00 - 13:00 | Group work                                                   | #314-211                                                                                                                                                                                                                                                                       |
|              | 15:00 - 17:00 | Presentation of kick off<br>meeting work plan by<br>students | #314-211                                                                                                                                                                                                                                                                       |
|              | 17:00 - 17:40 | #65 in SNU campus                                            |                                                                                                                                                                                                                                                                                |
|              | 18:00 - 20:30 | Welcoming Dinner                                             | #65 in SNU campus                                                                                                                                                                                                                                                              |

| 5 Oct. (Fri) | 08:00 - 08:30 | Michigan and Berlin students<br>coming to the SNU campus<br>by using the bus |                                  |  |
|--------------|---------------|------------------------------------------------------------------------------|----------------------------------|--|
|              | 08:30 - 09:00 | Have breakfast (optional)                                                    | at the campus cafeteria of #301. |  |
|              | 09:00 - 15:00 | Group work                                                                   | #302-520                         |  |
|              | 15:00 - 18:00 | Presentation of project ideas by the students(DR#1)                          | #314-211                         |  |
|              | 18:30 - 20:30 | Farewell Dinner                                                              | Dongwonkwan in SNU campus        |  |
|              | 21:00 - 23:00 | Farewell Party                                                               | ??                               |  |
| 6 Oct. (Sat) | 7:30          | Michigan Team 1 leaves by ??<br>on 11:00 am                                  |                                  |  |
|              | 15:00         | Michigan Team 2 leaves by ??<br>on 18:30 pm                                  |                                  |  |
|              | 9:00          | Berlin Team leaves by ?? on 12:40                                            |                                  |  |