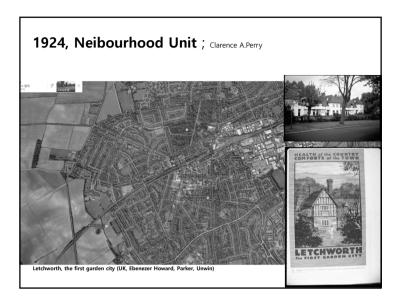

d urban forms in a single radial illusior
   The focus of the radiation road is a strong centralized politics symbol























# Washington / Pierre L'anfant

- Macmillan proposal

   Based on the idea of Langfang, the city experts Gordon, Omstead, Daniel Burnham,

   The romantic color is rich, but the chest is emphasized by the combination of the two.

   Place Mount Vernon (Washington native) in the downstream of the Potomac River, establish a square around the mall, erect the Jefferson Memorial
- The triangle structure connects the Capitol with the White House and the Jefferson Memorial, and forms a straight line connecting the Capitol, the Mall, the Washington Monument and the Lincoln Memorial.









**#2.** Cities in the Industrial Revolution





























































# Modernism 1927, Weissenhofsiedlung; stuttgart(German), Deutscher Werkbund • Housing complex taken the leader by Mies van der Rohe - The symbol of Modern architecture - 4 story apartment, town house, detached housing • Motivation the union of CIAM The Congres internationaux d'architecture moderne – CIAM (International Congresses of Modern Architecture) was an organization founded in 1928 and disbanded in 1959, responsible for a series of events and congresses arranged around the world by the most prominent architects of the time, with the objective of spreading the principles of the Modern Movement focusing in all the main domains of architecture (such as landscape, urbanism, industrial design, and many others). Corbusier Oud Scharoun













- · B