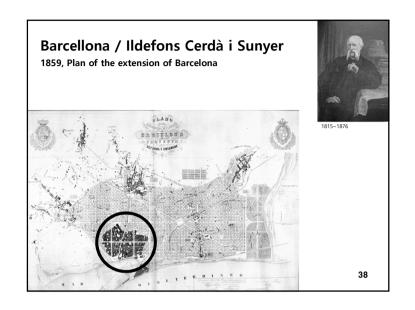

# Baroque/ Karlsruhe

- Carl Wilhelm
- Designing palaces, gardens, forests, and urban forms in a single radial illusior
   The focus of the radiation road is a strong centralized politics symbol