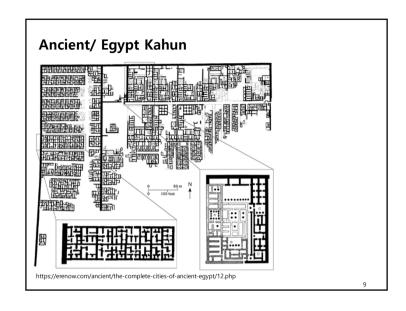

# #1 How today's City Evolved? Urban Design

Kwon, Young Sang

Seoul National University Department of Civil and Environmental Engineering, Urban Design Major



# **#1. Pre-industrial Revolution**















































27













# Baroque/ Karlsruhe

- Carl Wilhelm
- Designing palaces, gardens, forests, and urban forms in a single radial illusior
   The focus of the radiation road is a strong centralized politics symbol























# Washington / Pierre L'anfant

- Macmillan proposal

   Based on the idea of Langfang, the city experts Gordon, Omstead, Daniel Burnham,

   The romantic color is rich, but the chest is emphasized by the combination of the two.

   Place Mount Vernon (Washington native) in the downstream of the Potomac River, establish a square around the mall, erect the Jefferson Memorial
- The triangle structure connects the Capitol with the White House and the Jefferson Memorial, and forms a straight line connecting the Capitol, the Mall