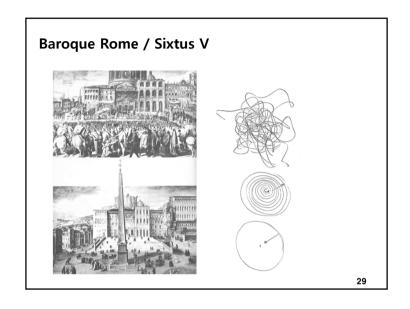

# Baroque/ Karlsruhe

- Carl Wilhelm
- Designing palaces, gardens, forests, and urban forms in a single radial illusior
   The focus of the radiation road is a strong centralized politics symbol

# Washington / Pierre L'anfant

- Macmillan proposal

   Based on the idea of Langfang, the city experts Gordon, Omstead, Daniel Burnham,

   The romantic color is rich, but the chest is emphasized by the combination of the two.

   Place Mount Vernon (Washington native) in the downstream of the Potomac River, establish a square around the mall, erect the Jefferson Memorial
- The triangle structure connects the Capitol with the White House and the Jefferson Memorial, and forms a straight line connecting the Capitol, the Mall, the Washington Monument and the Lincoln Memorial.