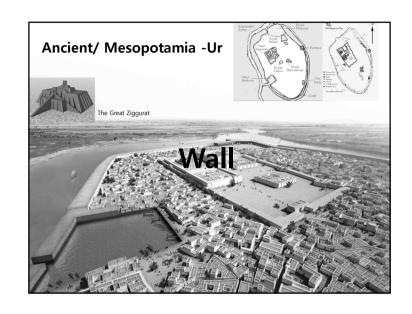

# #1 How today's City Evolved? Urban Design

Kwon, Young Sang

Seoul National University Department of Civil and Environmental Engineering, Urban Design Major



# **#1. Pre-industrial Revolution**















































27













# Baroque/ Karlsruhe

- Carl Wilhelm
- Designing palaces, gardens, forests, and urban forms in a single radial illusior
   The focus of the radiation road is a strong centralized politics symbol























# Washington / Pierre L'anfant

- Macmillan proposal

   Based on the idea of Langfang, the city experts Gordon, Omstead, Daniel Burnham,

   The romantic color is rich, but the chest is emphasized by the combination of the two.

   Place Mount Vernon (Washington native) in the downstream of the Potomac River, establish a square around the mall, erect the Jefferson Memorial
- The triangle structure connects the Capitol with the White House and the Jefferson Memorial, and forms a straight line connecting the Capitol,