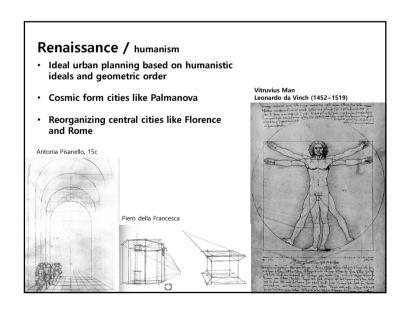

# #1 How today's City Evolved? Urban Design

Kwon, Young Sang

Seoul National University Department of Civil and Environmental Engineering, Urban Design Major



# **#1. Pre-industrial Revolution**















































27













# Baroque/ Karlsruhe

- Carl Wilhelm
- Designing palaces, gardens, forests, and urban forms in a single radial illusior
   The focus of the radiation road is a strong centralized politics symbol























# Washington / Pierre L'anfant

- Macmillan proposal

   Based on the idea of Langfang, the city experts Gordon, Omstead, Daniel Burnham,

   The romantic color is rich, but the chest is emphasized by the combination of the two.

   Place Mount Vernon (Washington native) in the downstream of the Potomac River, establish a square around the mall, erect the Jefferson Memorial
- The triangle structure connects the Capitol with the White House and the Jefferson Memorial, and forms a straight line connecting the Capitol, the Mall, the Washingt