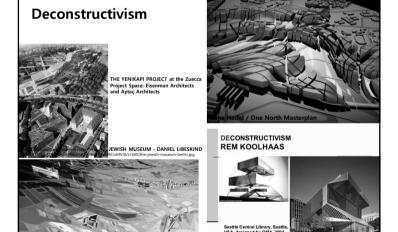

### **Post Modernism**

### Robert Venturi 1966

Functional Modern Urban Space-Reflection and Recognition of Modern Architecture Social atmosphere after World War II

The regression of the characteristics of the urban space of the past city: The resurrection of C.