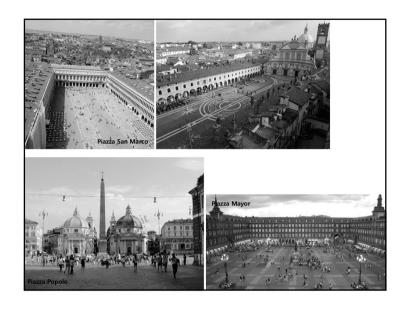

# Baroque/ Karlsruhe

- Carl Wilhelm
- Designing palaces, gardens, forests, and urban forms in a single radial illusior
   The focus of the radiation road is a strong centralized politics symbol

# Washington / Pierre L'anfant

- Macmillan proposal

   Based on the idea of Langfang, the city experts Gordon, Omstead, Daniel Burnham,

   The romantic color is rich, but the chest is emphasized by the combination of the two.

   Place Mount Vernon (Washington native) in the downstream of the Potomac River, establish a square around the mall, erect the Jefferson Memorial
- The triangle structure connects the Capitol with the White House and the Jefferson Memorial, and forms a straight line connecting the Capitol, the Mall, the Washington Monument and the Lincoln Memorial.