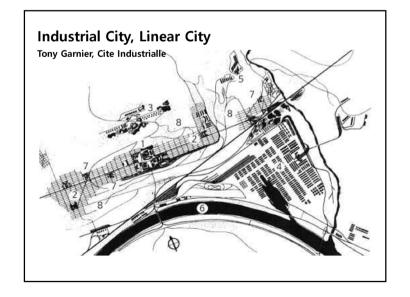

rdens, forests, and urban forms in a single radial illusior
   The focus of the radiation road is a strong centralized politics symbol























# Washington / Pierre L'anfant

- Macmillan proposal

   Based on the idea of Langfang, the city experts Gordon, Omstead, Daniel Burnham,

   The romantic color is rich, but the chest is emphasized by the combination of the two.

   Place Mount Vernon (Washington native) in the downstream of the Potomac River, establish a square around the mall, erect the Jefferson Memorial
- The triangle structure connects the Capitol with the White House and the Jefferson Memorial, and forms a straight line connecting the Capitol, the Mall, the Washington Monument and the Lincoln Memorial.









**#2.** Cities in the Industrial Revolution





























































# Modernism 1927, Weissenhofsiedlung; stuttgart(German), Deutscher Werkbund • Housing complex taken the leader by Mies van der Rohe - The symbol of Modern architecture - 4 story apartment, town house, detached housing • Motivation the union of CIAM The Congres internationaux d'architecture moderne – CIAM (International Congresses of Modern Architecture) was an organization founded in 1928 and disbanded in 1959, responsible for a series of events and congresses arranged around the world by the most prominent architects of the time, with the objective of spreading the principles of the Modern Movement focusing in all the main domains of architecture (such as landscape, urbanism, industrial design, and many others). Corbusier Oud Scharoun