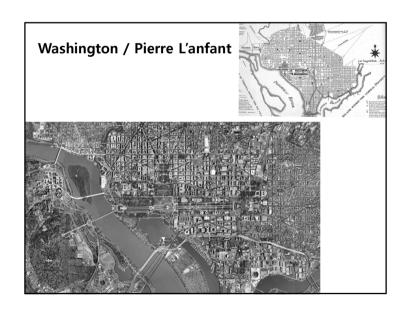

# Washington / Pierre L'anfant

- Macmillan proposal

   Based on the idea of Langfang, the city experts Gordon, Omstead, Daniel Burnham,

   The romantic color is rich, but the chest is emphasized by the combination of the two.

   Place Mount Vernon (Washington native) in the downstream of the Potomac River, establish a square around the mall, erect the Jefferson Memorial
- The triangle structure connects the Capitol with the White House and the Jefferson Memorial, and forms a straight line connecting the Capitol, the Mall, the Washington Monument and the Lincoln Memorial.