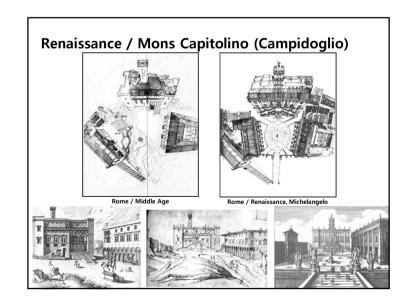

# Baroque/ Karlsruhe

- Carl Wilhelm
- Designing palaces, gardens, forests, and urban forms in a single radial illusior
   The focus of the radiation road is a strong centralized politics symbol