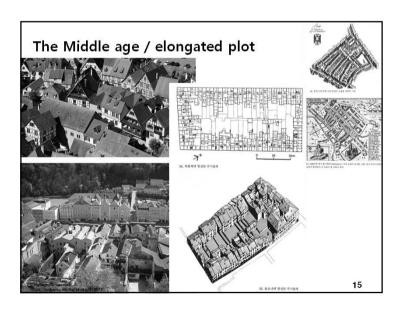

# #1 How today's City Evolved? Urban Design

Kwon, Young Sang

Seoul National University Department of Civil and Environmental Engineering, Urban Design Major



# **#1. Pre-industrial Revolution**















































27













# Baroque/ Karlsruhe

- Carl Wilhelm
- Designing palaces, gardens, forests, and urban forms in a single radial illusior
   The focus of the radiation road is a strong centralized politics symbol























# Washington / Pierre L'anfant

- Macmillan proposal

   Based on the idea of Langfang, the city experts Gordon, Omstead, Daniel Burnham,

   The romantic color is rich, but the chest is emphasized by the combination of the two.

   Place Mount Vernon (Washington native) in the downstream of the Potomac River, establish a square around the mall, erect the Jefferson Memorial
- The triangle structure connects the Capitol with the White House and the Jefferson Memorial, and forms a straight line connecting the Capitol, the Mall, the Wash