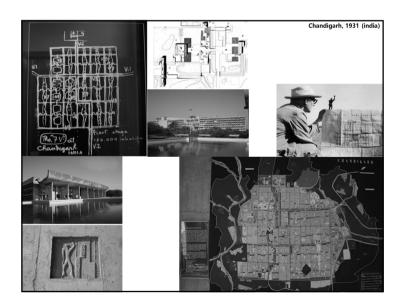

single radial illusior
   The focus of the radiation road is a strong centralized politics symbol























# Washington / Pierre L'anfant

- Macmillan proposal

   Based on the idea of Langfang, the city experts Gordon, Omstead, Daniel Burnham,

   The romantic color is rich, but the chest is emphasized by the combination of the two.

   Place Mount Vernon (Washington native) in the downstream of the Potomac River, establish a square around the mall, erect the Jefferson Memorial
- The triangle structure connects the Capitol with the White House and the Jefferson Memorial, and forms a straight line connecting the Capitol, the Mall, the Washington Monument and the Lincoln Memorial.









**#2.** Cities in the Industrial Revolution





























































# Modernism 1927, Weissenhofsiedlung; stuttgart(German), Deutscher Werkbund • Housing complex taken the leader by Mies van der Rohe - The symbol of Modern architecture - 4 story apartment, town house, detached housing • Motivation the union of CIAM The Congres internationaux d'architecture moderne – CIAM (International Congresses of Modern Architecture) was an organization founded in 1928 and disbanded in 1959, responsible for a series of events and congresses arranged around the world by the most prominent architects of the time, with the objective of spreading the principles of the Modern Movement focusing in all the main domains of architecture (such as landscape, urbanism, industrial design, and many others). Corbusier Oud Scharoun













- · Bringing people int