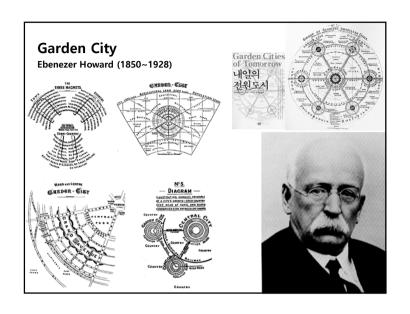

, and urban forms in a single radial illusior
   The focus of the radiation road is a strong centralized politics symbol























# Washington / Pierre L'anfant

- Macmillan proposal

   Based on the idea of Langfang, the city experts Gordon, Omstead, Daniel Burnham,

   The romantic color is rich, but the chest is emphasized by the combination of the two.

   Place Mount Vernon (Washington native) in the downstream of the Potomac River, establish a square around the mall, erect the Jefferson Memorial
- The triangle structure connects the Capitol with the White House and the Jefferson Memorial, and forms a straight line connecting the Capitol, the Mall, the Washington Monument and the Lincoln Memorial.









**#2.** Cities in the Industrial Revolution





























































# Modernism 1927, Weissenhofsiedlung; stuttgart(German), Deutscher Werkbund • Housing complex taken the leader by Mies van der Rohe - The symbol of Modern architecture - 4 story apartment, town house, detached housing • Motivation the union of CIAM The Congres internationaux d'architecture moderne – CIAM (International Congresses of Modern Architecture) was an organization founded in 1928 and disbanded in 1959, responsible for a series of events and congresses arranged around the world by the most prominent architects of the time, with the objective of spreading the principles of the Modern Movement focusing in all the main domains of architecture (such as landscape, urbanism, industrial design, and many others). Corbusier Oud Scharoun













-