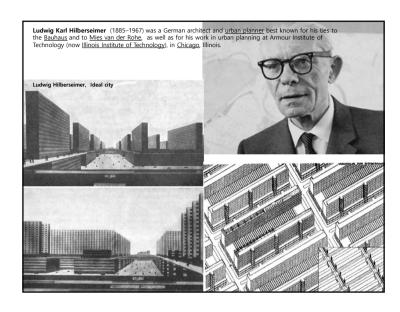

illusior
   The focus of the radiation road is a strong centralized politics symbol























# Washington / Pierre L'anfant

- Macmillan proposal

   Based on the idea of Langfang, the city experts Gordon, Omstead, Daniel Burnham,

   The romantic color is rich, but the chest is emphasized by the combination of the two.

   Place Mount Vernon (Washington native) in the downstream of the Potomac River, establish a square around the mall, erect the Jefferson Memorial
- The triangle structure connects the Capitol with the White House and the Jefferson Memorial, and forms a straight line connecting the Capitol, the Mall, the Washington Monument and the Lincoln Memorial.









**#2.** Cities in the Industrial Revolution





























































# Modernism 1927, Weissenhofsiedlung; stuttgart(German), Deutscher Werkbund • Housing complex taken the leader by Mies van der Rohe - The symbol of Modern architecture - 4 story apartment, town house, detached housing • Motivation the union of CIAM The Congres internationaux d'architecture moderne – CIAM (International Congresses of Modern Architecture) was an organization founded in 1928 and disbanded in 1959, responsible for a series of events and congresses arranged around the world by the most prominent architects of the time, with the objective of spreading the principles of the Modern Movement focusing in all the main domains of architecture (such as landscape, urbanism, industrial design, and many others). Corbusier Oud Scharoun













- · Bringing people into the street w