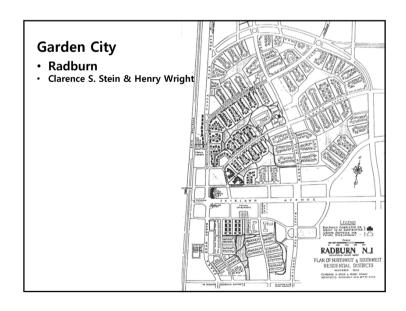

ts, and urban forms in a single radial illusior
   The focus of the radiation road is a strong centralized politics symbol























# Washington / Pierre L'anfant

- Macmillan proposal

   Based on the idea of Langfang, the city experts Gordon, Omstead, Daniel Burnham,

   The romantic color is rich, but the chest is emphasized by the combination of the two.

   Place Mount Vernon (Washington native) in the downstream of the Potomac River, establish a square around the mall, erect the Jefferson Memorial
- The triangle structure connects the Capitol with the White House and the Jefferson Memorial, and forms a straight line connecting the Capitol, the Mall, the Washington Monument and the Lincoln Memorial.









**#2.** Cities in the Industrial Revolution





























































# Modernism 1927, Weissenhofsiedlung; stuttgart(German), Deutscher Werkbund • Housing complex taken the leader by Mies van der Rohe - The symbol of Modern architecture - 4 story apartment, town house, detached housing • Motivation the union of CIAM The Congres internationaux d'architecture moderne – CIAM (International Congresses of Modern Architecture) was an organization founded in 1928 and disbanded in 1959, responsible for a series of events and congresses arranged around the world by the most prominent architects of the time, with the objective of spreading the principles of the Modern Movement focusing in all the main domains of architecture (such as landscape, urbanism, industrial design, and many others). Corbusier Oud Scharoun