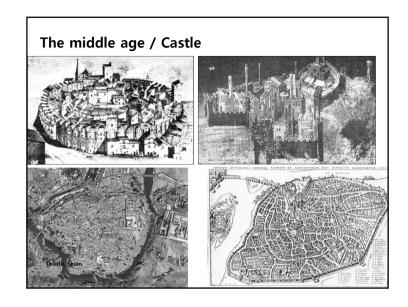

# #1 How today's City Evolved? Urban Design

Kwon, Young Sang

Seoul National University Department of Civil and Environmental Engineering, Urban Design Major



# **#1. Pre-industrial Revolution**















































27













# Baroque/ Karlsruhe

- Carl Wilhelm
- Designing palaces, gardens, forests, and urban forms in a single radial illusior
   The focus of the radiation road is a strong centralized politics symbol























# Washington / Pierre L'anfant

- Macmillan proposal

   Based on the idea of Langfang, the city experts Gordon, Omstead, Daniel Burnham,

   The romantic color is rich, but the chest is emphasized by the combination of the two.

   Place Mount Vernon (Washington native) in the downstream of the Potomac River, establish a square around the mall, erect the Jefferson Memorial
- The triangle structure connects the Capitol with the White House and the Jefferson Memorial, and forms a straight line connecting the Capitol, the Mall, the Wa