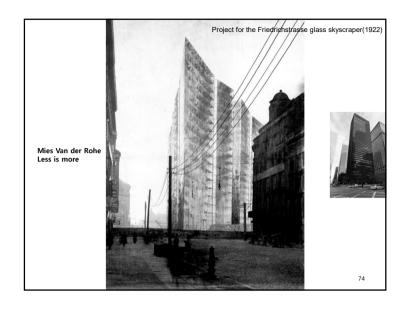

### Less is more

Originally appeared in Robert Browning's poem "The Faultless Painter" in 1855 Representative modern architect Ludwig Mies van der Rohe presents it as the core concept of

Representing the ideals of modernism that demand decorative architecture, urban design and functional decoration