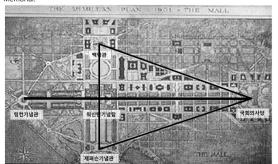

# Washington / Pierre L'anfant

- Macmillan proposal

   Based on the idea of Langfang, the city experts Gordon, Omstead, Daniel Burnham,

   The romantic color is rich, but the chest is emphasized by the combination of the two.

   Place Mount Vernon (Washington native) in the downstream of the Potomac River, establish a square around the mall, erect the Jefferson Memorial
- The triangle structure connects the Capitol with the White House and the Jefferson Memorial, and forms a straight line connecting the Capitol, the Mall, the Washington Monument and the Lincoln Memorial.