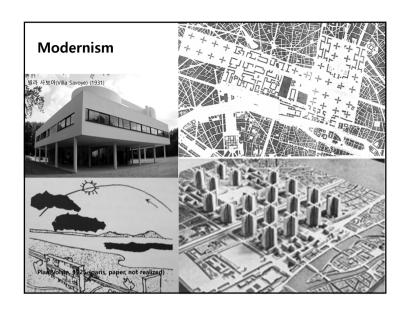

ingle radial illusior
   The focus of the radiation road is a strong centralized politics symbol























# Washington / Pierre L'anfant

- Macmillan proposal

   Based on the idea of Langfang, the city experts Gordon, Omstead, Daniel Burnham,

   The romantic color is rich, but the chest is emphasized by the combination of the two.

   Place Mount Vernon (Washington native) in the downstream of the Potomac River, establish a square around the mall, erect the Jefferson Memorial
- The triangle structure connects the Capitol with the White House and the Jefferson Memorial, and forms a straight line connecting the Capitol, the Mall, the Washington Monument and the Lincoln Memorial.









**#2.** Cities in the Industrial Revolution





























































# Modernism 1927, Weissenhofsiedlung; stuttgart(German), Deutscher Werkbund • Housing complex taken the leader by Mies van der Rohe - The symbol of Modern architecture - 4 story apartment, town house, detached housing • Motivation the union of CIAM The Congres internationaux d'architecture moderne – CIAM (International Congresses of Modern Architecture) was an organization founded in 1928 and disbanded in 1959, responsible for a series of events and congresses arranged around the world by the most prominent architects of the time, with the objective of spreading the principles of the Modern Movement focusing in all the main domains of architecture (such as landscape, urbanism, industrial design, and many others). Corbusier Oud Scharoun













- · Bringing people into