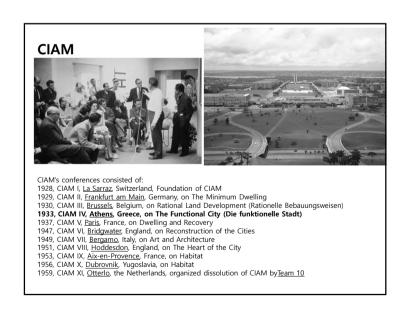

# Modernism 1927, Weissenhofsiedlung; stuttgart(German), Deutscher Werkbund • Housing complex taken the leader by Mies van der Rohe - The symbol of Modern architecture - 4 story apartment, town house, detached housing • Motivation the union of CIAM The Congres internationaux d'architecture moderne – CIAM (International Congresses of Modern Architecture) was an organization founded in 1928 and disbanded in 1959, responsible for a series of events and congresses arranged around the world by the most prominent architects of the time, with the objective of spreading the principles of the Modern Movement focusing in all the main domains of architecture (such as landscape, urbanism, industrial design, and many others). Corbusier Oud Scharoun