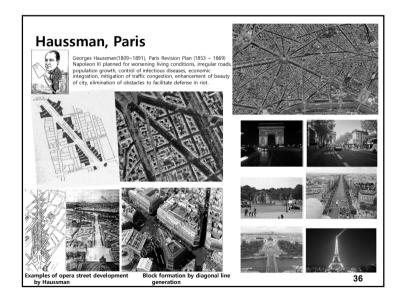

# #1 How today's City Evolved? Urban Design

Kwon, Young Sang

Seoul National University Department of Civil and Environmental Engineering, Urban Design Major



# **#1. Pre-industrial Revolution**















































27













# Baroque/ Karlsruhe

- Carl Wilhelm
- Designing palaces, gardens, forests, and urban forms in a single radial illusior
   The focus of the radiation road is a strong centralized politics symbol























# Washington / Pierre L'anfant

- Macmillan proposal

   Based on the idea of Langfang, the city experts Gordon, Omstead, Daniel Burnham,

   The romantic color is rich, but the chest is emphasized by the combination of the two.

   Place Mount Vernon (Washington native) in the downstream of the Potomac River, establish a square around the mall, erect the Jefferson Memorial
- The triangle structure connects the Capitol with the White House and the Jefferson Memorial, and forms a straight line connecting the Capitol, the Mall, the Washington Monument and the Lincoln Memorial.









**#2.** Cities in the Industrial Revolution





























































# Modernism 1927, Weissenhofsiedlung; stuttgart(German), Deutscher Werkbund • Housing co