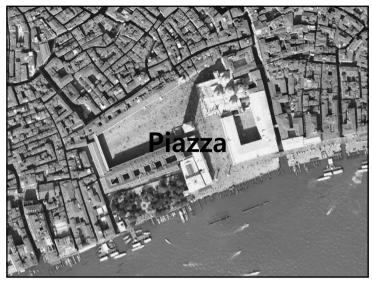

# #1 How today's City Evolved? Urban Design

Kwon, Young Sang

Seoul National University Department of Civil and Environmental Engineering, Urban Design Major



# **#1. Pre-industrial Revolution**















































27













# Baroque/ Karlsruhe

- Carl Wilhelm
- Designing palaces, gardens, forests, and urban forms in a single radial illusior
   The focus of the radiation road is a strong centralized politics symbol























# Washington / Pierre L'anfant

- Macmillan proposal

   Based on the idea of Langfang, the city experts Gordon, Omstead, Daniel Burnham,

   The romantic color is rich, but the chest is emphasized by the combination of the two.

   Place Mount Vernon (Washington native) in the downstream of the Potomac River, establish a square around the mall, erect the Jefferson Memorial
- The triangle structure connects the Capitol with the White House and the Jefferson Memorial, and forms a straight line connecting the Capitol, the Mall, the Washington Monument and th