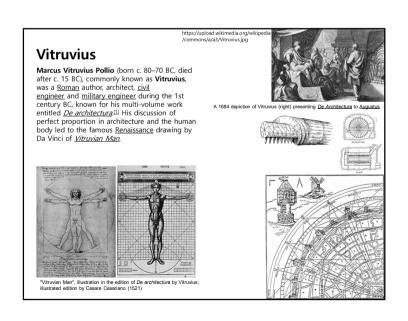

# #1 How today's City Evolved? Urban Design

Kwon, Young Sang

Seoul National University Department of Civil and Environmental Engineering, Urban Design Major



# **#1. Pre-industrial Revolution**















































27













# Baroque/ Karlsruhe

- Carl Wilhelm
- Designing palaces, gardens, forests, and urban forms in a single radial illusior
   The focus of the radiation road is a strong centralized politics symbol























# Washington / Pierre L'anfant

- Macmillan proposal

   Based on the idea of Langfang, the city experts Gordon, Omstead, Daniel Burnham,

   The romantic color is rich, but the chest is emphasized by the combination of the two.

   Place Mount Vernon (Washington native) in the downstream of the Potomac River, establish a square around the mall, erect the Jefferson Memorial
- The triangle structure connects the Capitol with the White House and the Jefferson Memorial, and forms a straight line connecting the Capitol, the Mall, the