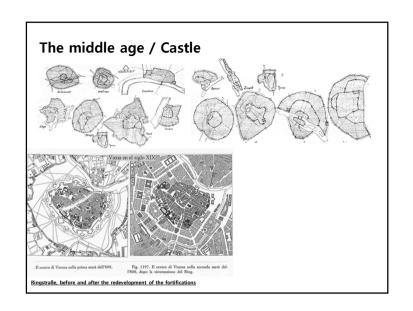

# #1 How today's City Evolved? Urban Design

Kwon, Young Sang

Seoul National University Department of Civil and Environmental Engineering, Urban Design Major



# **#1. Pre-industrial Revolution**















































27













# Baroque/ Karlsruhe

- Carl Wilhelm
- Designing palaces, gardens, forests, and urban forms in a single radial illusior
   The focus of the radiation road is a strong centralized politics symbol























# Washington / Pierre L'anfant

- Macmillan proposal

   Based on the idea of Langfang, the city experts Gordon, Omstead, Daniel Burnham,

   The romantic color is rich, but the chest is emphasized by the combination of the two.

   Place Mount Vernon (Washington native) in the downstream of the Potomac River, establish a square around the mall, erect the Jefferson Memorial
- The triangle structure connects the Capitol with the White House and the Jefferson Memorial, and forms a straight line connecting the Capitol, the Mall, the Washin