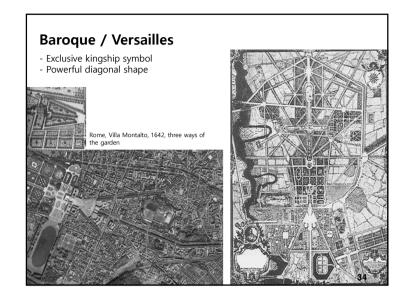

# Baroque/ Karlsruhe

- Carl Wilhelm
- Designing palaces, gardens, forests, and urban forms in a single radial illusior
   The focus of the radiation road is a strong centralized politics symbol