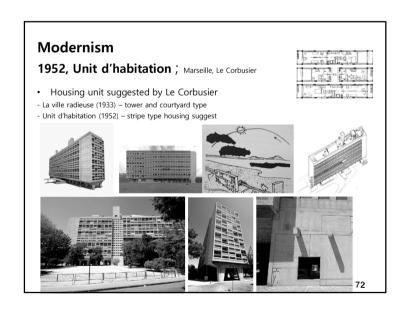

# Modernism 1927, Weissenhofsiedlung; stuttgart(German), Deutscher Werkbund • Housing complex taken the leader by Mies van der Rohe - The symbol of Modern architecture - 4 story apartment, town house, detached housing • Motivation the union of CIAM The Congres internationaux d'architecture moderne – CIAM (International Congresses of Modern Architecture) was an organization founded in 1928 and disbanded in 1959, responsible for a series of events and congresses arranged around the world by the most prominent architects of the time, with the objective of spreading the principles of the Modern Movement focusing in all the main domains of architecture (such as landscape, urbanism, industrial design, and many others). Corbusier Oud Scharoun