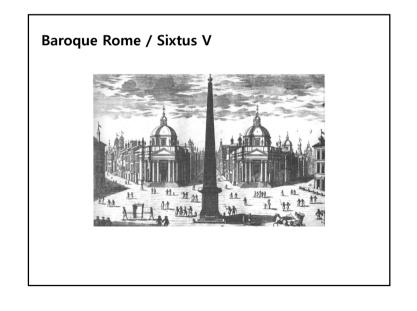

# Baroque/ Karlsruhe

- Carl Wilhelm
- Designing palaces, gardens, forests, and urban forms in a single radial illusior
   The focus of the radiation road is a strong centralized politics symbol

# Washington / Pierre L'anfant

- Macmillan proposal

   Based on the idea of Langfang, the city experts Gordon, Omstead, Daniel Burnham,

   The romantic color is rich, but the chest is emphasized by the combination of the two.

   Place Mount Vernon (Washington native) in the downstream of the Potomac River, establish a square around the mall, erect the Jefferson Memorial
- The triangle structure connects the Capitol with the White House and the Jefferson Memorial, and forms a straight line connecting the Capitol, the Mall, the Washington Monument and the Lincoln Memorial.