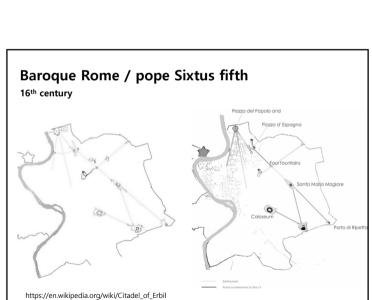

# #1 How today's City Evolved? Urban Design

Kwon, Young Sang

Seoul National University Department of Civil and Environmental Engineering, Urban Design Major



# **#1. Pre-industrial Revolution**















































27













# Baroque/ Karlsruhe

- Carl Wilhelm
- Designing palaces, gardens, forests, and urban forms in a single radial illusior
   The focus of the radiation road is a strong centralized politics symbol























# Washington / Pierre L'anfant

- Macmillan proposal

   Based on the idea of Langfang, the city experts Gordon, Omstead, Daniel Burnham,

   The romantic color is rich, but the chest is emphasized by the combination of the two.

   Place Mount Vernon (Washington native) in the downstream of the Potomac River, establish a square around the mall, erect the Jefferson Memorial
- The triangle structure connects the Capitol with the White House and the Jefferson Memorial, and forms a straight line connecting the Capitol, the Mall, the Washington Monument and the