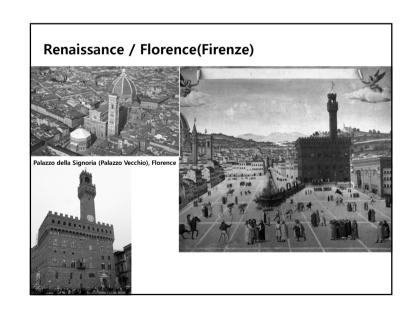

# #1 How today's City Evolved? Urban Design

Kwon, Young Sang

Seoul National University Department of Civil and Environmental Engineering, Urban Design Major



# **#1. Pre-industrial Revolution**















































27













# Baroque/ Karlsruhe

- Carl Wilhelm
- Designing palaces, gardens, forests, and urban forms in a single radial illusior
   The focus of the radiation road is a strong centralized politics symbol























# Washington / Pierre L'anfant

- Macmillan proposal

   Based on the idea of Langfang, the city experts Gordon, Omstead, Daniel Burnham,

   The romantic color is rich, but the chest is emphasized by the combination of the two.

   Place Mount Vernon (Washington native) in the downstream of the Potomac River, establish a square around the mall, erect the Jefferson Memorial
- The triangle structure connects the Capitol with the White House and the Jefferson Memorial, and forms a straight line connecting the Capitol, the Mall, the Washington Monument and