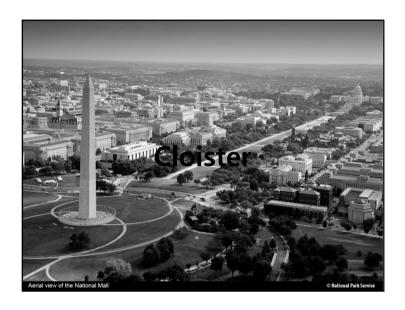

# Washington / Pierre L'anfant

- Macmillan proposal

   Based on the idea of Langfang, the city experts Gordon, Omstead, Daniel Burnham,

   The romantic color is rich, but the chest is emphasized by the combination of the two.

   Place Mount Vernon (Washington native) in the downstream of the Potomac River, establish a square around the mall, erect the Jefferson Memorial
- The triangle structure connects the Capitol with the White House and the Jefferson Memorial, and forms a straight line connecting the Capitol, the Mall, the Washington Monument and the Lincoln Memorial.