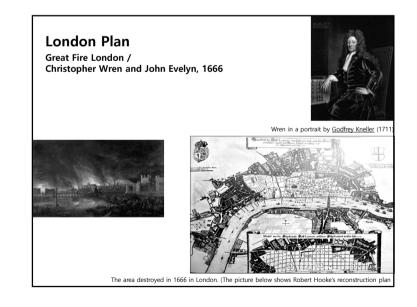

# Washington / Pierre L'anfant

- Macmillan proposal

   Based on the idea of Langfang, the city experts Gordon, Omstead, Daniel Burnham,

   The romantic color is rich, but the chest is emphasized by the combination of the two.

   Place Mount Vernon (Washington native) in the downstream of the Potomac River, establish a square around the mall, erect the Jefferson Memorial
- The triangle structure connects the Capitol with the White House and the Jefferson Memorial, and forms a straight line connecting the Capitol, the Mall, the Washington Monument and the Lincoln Memorial.