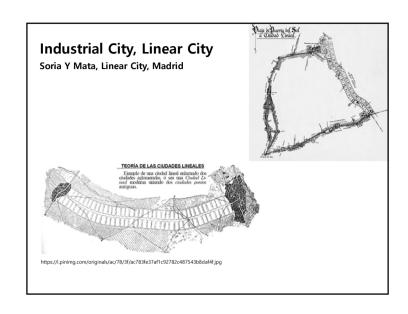

ens, forests, and urban forms in a single radial illusior
   The focus of the radiation road is a strong centralized politics symbol























# Washington / Pierre L'anfant

- Macmillan proposal

   Based on the idea of Langfang, the city experts Gordon, Omstead, Daniel Burnham,

   The romantic color is rich, but the chest is emphasized by the combination of the two.

   Place Mount Vernon (Washington native) in the downstream of the Potomac River, establish a square around the mall, erect the Jefferson Memorial
- The triangle structure connects the Capitol with the White House and the Jefferson Memorial, and forms a straight line connecting the Capitol, the Mall, the Washington Monument and the Lincoln Memorial.









**#2.** Cities in the Industrial Revolution





























































# Modernism 1927, Weissenhofsiedlung; stuttgart(German), Deutscher Werkbund • Housing complex taken the leader by Mies van der Rohe - The symbol of Modern architecture - 4 story apartment, town house, detached housing • Motivation the union of CIAM The Congres internationaux d'architecture moderne – CIAM (International Congresses of Modern Architecture) was an organization founded in 1928 and disbanded in 1959, responsible for a series of events and congresses arranged around the world by the most prominent architects of the time, with the objective of spreading the principles of the Modern Movement focusing in all the main domains of architecture (such as landscape, urbanism, industrial design, and many others). Corbusier Oud Scharoun