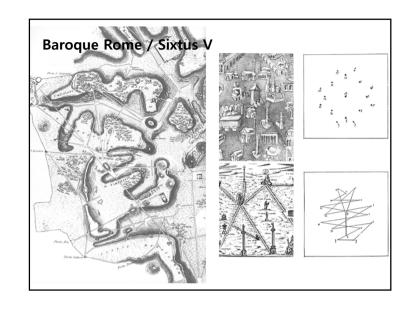

# Baroque/ Karlsruhe

- Carl Wilhelm
- Designing palaces, gardens, forests, and urban forms in a single radial illusior
   The focus of the radiation road is a strong centralized politics symbol

# Washington / Pierre L'anfant

- Macmillan proposal

   Based on the idea of Langfang, the city experts Gordon, Omstead, Daniel Burnham,

   The romantic color is rich, but the chest is emphasized by the combination of the two.

   Place Mount Vernon (Washington native) in the downstream of the Potomac River, establish a square around the mall, erect the Jefferson Memorial
- The triangle structure connects the Capitol with the White House and the Jefferson Memorial, and forms a straight line connecting the Capitol, the Mall, the Washington Monument and the Lincoln Memorial.