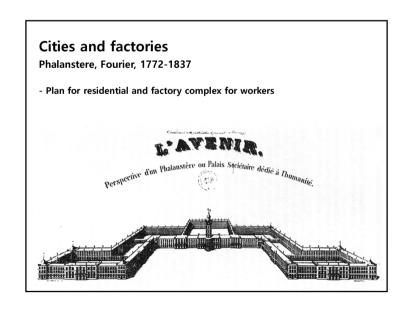

s, forests, and urban forms in a single radial illusior
   The focus of the radiation road is a strong centralized politics symbol























# Washington / Pierre L'anfant

- Macmillan proposal

   Based on the idea of Langfang, the city experts Gordon, Omstead, Daniel Burnham,

   The romantic color is rich, but the chest is emphasized by the combination of the two.

   Place Mount Vernon (Washington native) in the downstream of the Potomac River, establish a square around the mall, erect the Jefferson Memorial
- The triangle structure connects the Capitol with the White House and the Jefferson Memorial, and forms a straight line connecting the Capitol, the Mall, the Washington Monument and the Lincoln Memorial.









**#2.** Cities in the Industrial Revolution





























































# Modernism 1927, Weissenhofsiedlung; stuttgart(German), Deutscher Werkbund • Housing complex taken the leader by Mies van der Rohe - The symbol of Modern architecture - 4 story apartment, town house, detached housing • Motivation the union of CIAM The Congres internationaux d'architecture moderne – CIAM (International Congresses of Modern Architecture) was an organization founded in 1928 and disbanded in 1959, responsible for a series of events and congresses arranged around the world by the most prominent architects of the time, with the objective of spreading the principles of the Modern Movement focusing in all the main domains of architecture (such as landscape, urbanism, industrial design, and many others). Corbusier Oud Scharoun