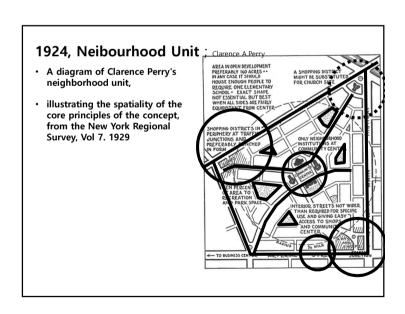

and urban forms in a single radial illusior
   The focus of the radiation road is a strong centralized politics symbol























# Washington / Pierre L'anfant

- Macmillan proposal

   Based on the idea of Langfang, the city experts Gordon, Omstead, Daniel Burnham,

   The romantic color is rich, but the chest is emphasized by the combination of the two.

   Place Mount Vernon (Washington native) in the downstream of the Potomac River, establish a square around the mall, erect the Jefferson Memorial
- The triangle structure connects the Capitol with the White House and the Jefferson Memorial, and forms a straight line connecting the Capitol, the Mall, the Washington Monument and the Lincoln Memorial.









**#2.** Cities in the Industrial Revolution





























































# Modernism 1927, Weissenhofsiedlung; stuttgart(German), Deutscher Werkbund • Housing complex taken the leader by Mies van der Rohe - The symbol of Modern architecture - 4 story apartment, town house, detached housing • Motivation the union of CIAM The Congres internationaux d'architecture moderne – CIAM (International Congresses of Modern Architecture) was an organization founded in 1928 and disbanded in 1959, responsible for a series of events and congresses arranged around the world by the most prominent architects of the time, with the objective of spreading the principles of the Modern Movement focusing in all the main domains of architecture (such as landscape, urbanism, industrial design, and many others). Corbusier Oud Scharoun













- ·