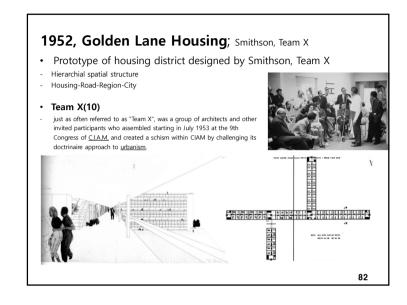

# Modernism 1927, Weissenhofsiedlung; stuttgart(German), Deutscher Werkbund • Housing complex taken the leader by Mies van der Rohe - The symbol of Modern architecture - 4 story apartment, town house, detached housing • Motivation the union of CIAM The Congres internationaux d'architecture moderne – CIAM (International Congresses of Modern Architecture) was an organization founded in 1928 and disbanded in 1959, responsible for a series of events and congresses arranged around the world by the most prominent architects of the time, with the objective of spreading the principles of the Modern Movement focusing in all the main domains of architecture (such as landscape, urbanism, industrial design, and many others). Corbusier Oud Scharoun