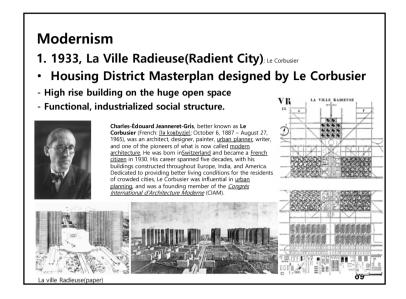

# Modernism 1927, Weissenhofsiedlung; stuttgart(German), Deutscher Werkbund • Housing complex taken the leader by Mies van der Rohe - The symbol of Modern architecture - 4 story apartment, town house, detached housing • Motivation the union of CIAM The Congres internationaux d'architecture moderne – CIAM (International Congresses of Modern Architecture) was an organization founded in 1928 and disbanded in 1959, responsible for a series of events and congresses arranged around the world by the most prominent architects of the time, with the objective of spreading the principles of the Modern Movement focusing in all the main domains of architecture (such as landscape, urbanism, industrial design, and many others). Corbusier Oud Scharoun