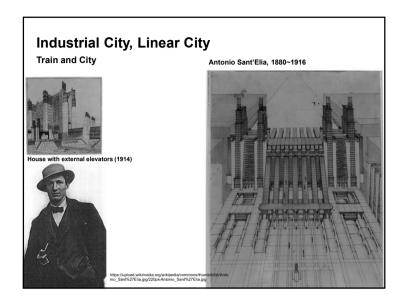

forests, and urban forms in a single radial illusior
   The focus of the radiation road is a strong centralized politics symbol























# Washington / Pierre L'anfant

- Macmillan proposal

   Based on the idea of Langfang, the city experts Gordon, Omstead, Daniel Burnham,

   The romantic color is rich, but the chest is emphasized by the combination of the two.

   Place Mount Vernon (Washington native) in the downstream of the Potomac River, establish a square around the mall, erect the Jefferson Memorial
- The triangle structure connects the Capitol with the White House and the Jefferson Memorial, and forms a straight line connecting the Capitol, the Mall, the Washington Monument and the Lincoln Memorial.









**#2.** Cities in the Industrial Revolution





























































# Modernism 1927, Weissenhofsiedlung; stuttgart(German), Deutscher Werkbund • Housing complex taken the leader by Mies van der Rohe - The symbol of Modern architecture - 4 story apartment, town house, detached housing • Motivation the union of CIAM The Congres internationaux d'architecture moderne – CIAM (International Congresses of Modern Architecture) was an organization founded in 1928 and disbanded in 1959, responsible for a series of events and congresses arranged around the world by the most prominent architects of the time, with the objective of spreading the principles of the Modern Movement focusing in all the main domains of architecture (such as landscape, urbanism, industrial design, and many others). Corbusier Oud Scharoun