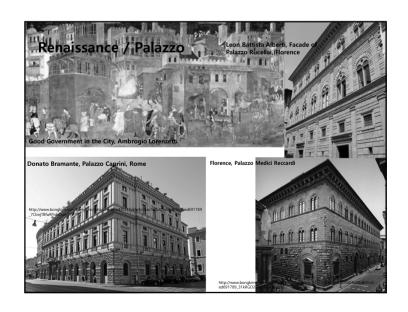

# #1 How today's City Evolved? Urban Design

Kwon, Young Sang

Seoul National University Department of Civil and Environmental Engineering, Urban Design Major



# **#1. Pre-industrial Revolution**















































27













# Baroque/ Karlsruhe

- Carl Wilhelm
- Designing palaces, gardens, forests, and urban forms in a single radial illusior
   The focus of the radiation road is a strong centralized politics symbol























# Washington / Pierre L'anfant

- Macmillan proposal

   Based on the idea of Langfang, the city experts Gordon, Omstead, Daniel Burnham,

   The romantic color is rich, but the chest is emphasized by the combination of the two.

   Place Mount Vernon (Washington native) in the downstream of the Potomac River, establish a square around the mall, erect the Jefferson Memorial
- The triangle structure connects the Capitol with the White House and the Jefferson Memorial, and forms a straight line connecting the Capitol, the Mall, the Washington Monument