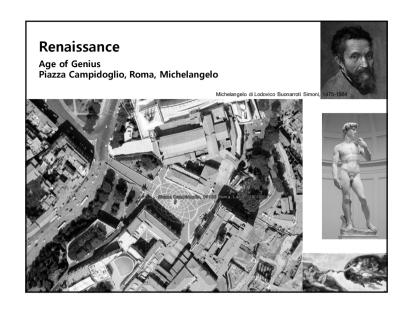

# #1 How today's City Evolved? Urban Design

Kwon, Young Sang

Seoul National University Department of Civil and Environmental Engineering, Urban Design Major



# **#1. Pre-industrial Revolution**















































27













# Baroque/ Karlsruhe

- Carl Wilhelm
- Designing palaces, gardens, forests, and urban forms in a single radial illusior
   The focus of the radiation road is a strong centralized politics symbol























# Washington / Pierre L'anfant

- Macmillan proposal

   Based on the idea of Langfang, the city experts Gordon, Omstead, Daniel Burnham,

   The romantic color is rich, but the chest is emphasized by the combination of the two.

   Place Mount Vernon (Washington native) in the downstream of the Potomac River, establish a square around the mall, erect the Jefferson Memorial
- The triangle structure connects the Capitol with the White House and the Jefferson Memorial, and forms a straight line connecting the Capitol, the Mall, the Washington