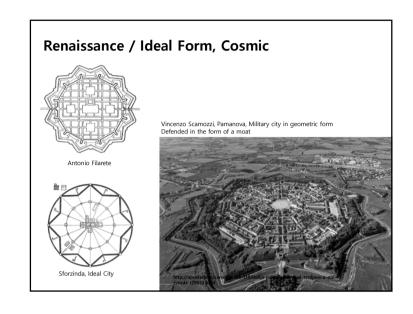

# Baroque/ Karlsruhe

- Carl Wilhelm
- Designing palaces, gardens, forests, and urban forms in a single radial illusior
   The focus of the radiation road is a strong centralized politics symbol

# Washington / Pierre L'anfant

- Macmillan proposal

   Based on the idea of Langfang, the city experts Gordon, Omstead, Daniel Burnham,

   The romantic color is rich, but the chest is emphasized by the combination of the two.

   Place Mount Vernon (Washington native) in the downstream of the Potomac River, establish a square around the mall, erect the Jefferson Memorial
- The triangle structure connects the Capitol with the White House and the Jefferson Memorial, and forms a straight line connecting the Capitol, the Mall, the Washington Monument and the Lincoln Memorial.