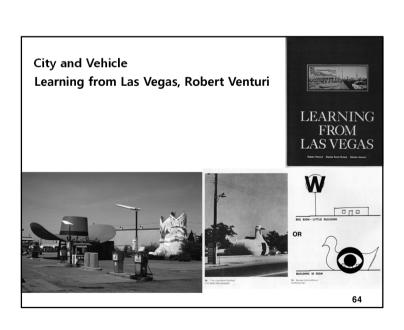

### Robert Venturi 1966

Functional Modern Urban Space-Reflection and Recognition of Modern Architecture Social atmosphere after World War II

The regression of the characteristics of the urban space of the past city: The resurrection of C.