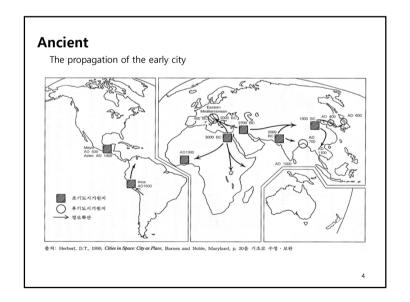

# #1 How today's City Evolved? Urban Design

Kwon, Young Sang

Seoul National University Department of Civil and Environmental Engineering, Urban Design Major



# **#1. Pre-industrial Revolution**















































27













# Baroque/ Karlsruhe

- Carl Wilhelm
- Designing palaces, gardens, forests, and urban forms in a single radial illusior
   The focus of the radiation road is a strong centralized politics symbol























# Washington / Pierre L'anfant

- Macmillan proposal

   Based on the idea of Langfang, the city experts Gordon, Omstead, Daniel Burnham,

   The romantic color is rich, but the chest is emphasized by the combination of the two.

   Place Mount Vernon (Washington native) in the downstream of the Potomac River, establish a square around the mall, erect the Jefferson Memorial
- The triangle structure connects the Capitol with the White House and the Jefferson Memorial, and forms a straight line connecting the Capitol