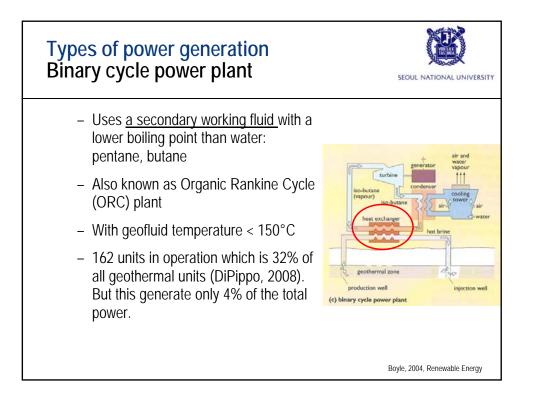

4.3                |  |  |  |  |  |  |
| Slovakia 8                                                                          | 1.4                                        | 8            | 1.4                |  |  |  |  |  |  |
| Latvia 10                                                                           | 0.2                                        | 10           | 0.2                |  |  |  |  |  |  |
| Portugal 1                                                                          | 0.2                                        | 1            | 0.2                |  |  |  |  |  |  |
| Total EU 25 493236<br>Source: EurObserv/ER 2007                                     | 6158.0                                     | 599511       | 7328.3             |  |  |  |  |  |  |































| Status of dire<br>worldwide | SEOUL NATIONAL UNIVERSITY |                        |        |       |                |
|-----------------------------|---------------------------|------------------------|--------|-------|----------------|
|                             |                           | 시설용량(capacity),<br>MWt |        |       |                |
|                             |                           | 2005                   | 2000   | 1995  |                |
|                             | 지열 열펌프시스템                 | 15,384                 | 5,275  | 1,854 |                |
|                             | 지역난방                      | 4,366                  | 3,263  | 2,579 |                |
|                             | 온실난방                      | 1,404