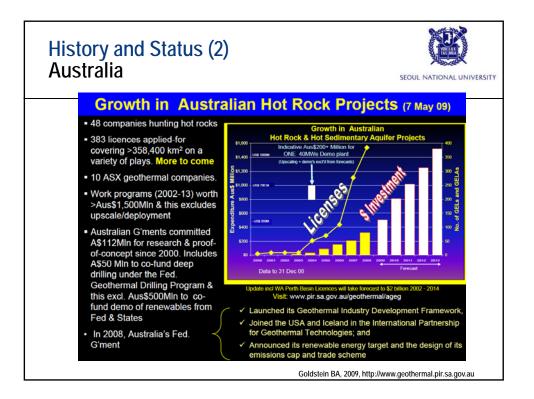

|  |  |  |  |  |  |
| Slovakia 8                                                                          | 1.4                                        | 8            | 1.4                |  |  |  |  |  |  |
| Latvia 10                                                                           | 0.2                                        | 10           | 0.2                |  |  |  |  |  |  |
| Portugal 1                                                                          | 0.2                                        | 1            | 0.2                |  |  |  |  |  |  |
| Total EU 25 493236<br>Source: EurObserv/ER 2007                                     | 6158.0                                     | 599511       | 7328.3             |  |  |  |  |  |  |































| Status of dire<br>worldwide | SEOUL NATIONAL UNIVERSITY |                        |        |       |                |
|-----------------------------|---------------------------|------------------------|--------|-------|----------------|
|                             |                           | 시설용량(capacity),<br>MWt |        |       |                |
|                             |                           | 2005                   | 2000   | 1995  |                |
|                             | 지열 열펌프시스템                 | 15,384                 | 5,275  | 1,854 |                |
|                             | 지역난방                      | 4,366                  | 3,263  | 2,579 |                |
|                             | 온실난방                      | 1,404