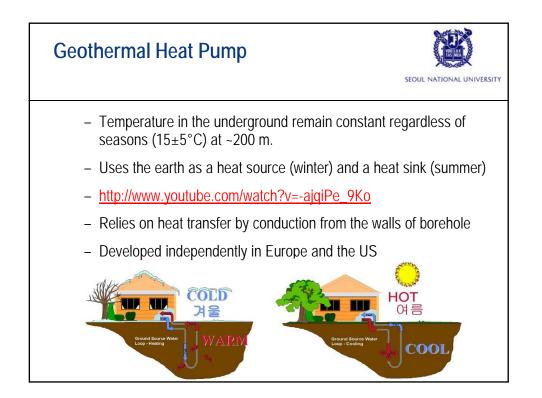

|  |  |  |  |  |  |
| Slovakia 8                                                                          | 1.4                                        | 8            | 1.4                |  |  |  |  |  |  |
| Latvia 10                                                                           | 0.2                                        | 10           | 0.2                |  |  |  |  |  |  |
| Portugal 1                                                                          | 0.2                                        | 1            | 0.2                |  |  |  |  |  |  |
| Total EU 25 493236<br>Source: EurObserv/ER 2007                                     | 6158.0                                     | 599511       | 7328.3             |  |  |  |  |  |  |































| Status of dire<br>worldwide | SEOUL NATIONAL UNIVERSITY |                        |        |       |                |
|-----------------------------|---------------------------|------------------------|--------|-------|----------------|
|                             |                           | 시설용량(capacity),<br>MWt |        |       |                |
|                             |                           | 2005                   | 2000   | 1995  |                |
|                             | 지열 열펌프시스템                 | 15,384                 | 5,275  | 1,854 |                |
|                             | 지역난방                      | 4,366                  | 3,263  | 2,579 |                |
|                             | 온실난방                      | 1,404                  |