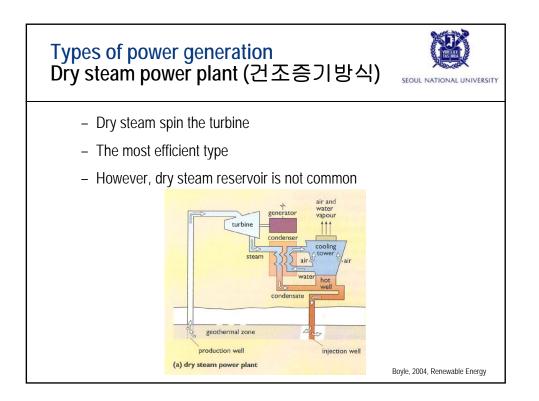

| 4.3                |  |  |  |  |  |  |
| Slovakia 8                                                                          | 1.4                                        | 8            | 1.4                |  |  |  |  |  |  |
| Latvia 10                                                                           | 0.2                                        | 10           | 0.2                |  |  |  |  |  |  |
| Portugal 1                                                                          | 0.2                                        | 1            | 0.2                |  |  |  |  |  |  |
| Total EU 25 493236<br>Source: EurObserv/ER 2007                                     | 6158.0                                     | 599511       | 7328.3             |  |  |  |  |  |  |































| Status of dire<br>worldwide | SEOUL NATIONAL UNIVERSITY |                        |        |       |                |
|-----------------------------|---------------------------|------------------------|--------|-------|----------------|
|                             |                           | 시설용량(capacity),<br>MWt |        |       |                |
|                             |                           | 2005                   | 2000   | 1995  |                |
|                             | 지열 열펌프시스템                 | 15,384                 | 5,275  | 1,854 |                |
|                             | 지역난방                      | 4,366                  | 3,263  | 2,579 |                |
|                             | 온실난방                      | 1,40