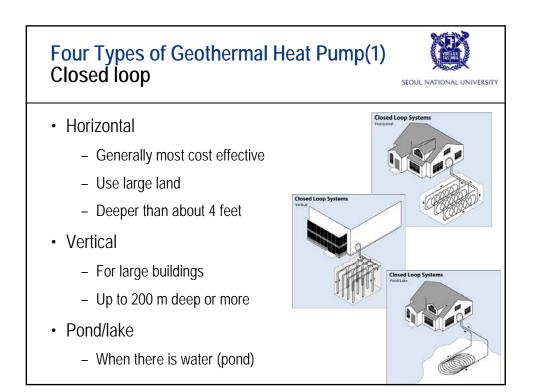

|                                                                                     | Status of geothermal energy production (4) |              |                    |  |  |  |  |  |  |
|-------------------------------------------------------------------------------------|--------------------------------------------|--------------|--------------------|--|--|--|--|--|--|
| <ul> <li>Geothermal Heat Pump (GHP) utilization in Europe</li> </ul>                |                                            |              |                    |  |  |  |  |  |  |
| ······································                                              |                                            |              |                    |  |  |  |  |  |  |
| Table 3. Estimated number of GHP units and total installed capacity in EU countries |                                            |              |                    |  |  |  |  |  |  |
| (Geothermal Energy Barometer, 2007)                                                 |                                            |              |                    |  |  |  |  |  |  |
|                                                                                     | 2005                                       |              | 2006               |  |  |  |  |  |  |
| Countries Number Ca                                                                 | apacity (in MWth)                          | Number       | Capacity (in MWth) |  |  |  |  |  |  |
| Sweden 230094                                                                       | 2070.8                                     | 270111       | 2431.0             |  |  |  |  |  |  |
| Germany 61912                                                                       | 681.0                                      | 90517        | 995.7              |  |  |  |  |  |  |
| France 63830                                                                        | 702.1                                      | 83856        | 922.4              |  |  |  |  |  |  |
| Denmark 43252                                                                       | 821.2                                      | 43252        | 821.2              |  |  |  |  |  |  |
| Finland 29106                                                                       | 624.3                                      | 33612        | 721.9              |  |  |  |  |  |  |
| Austria 32916                                                                       | 570.2                                      | 40151        | 664.5              |  |  |  |  |  |  |
| Netherlands 1600                                                                    | 253.5                                      | 1600         | 253.5              |  |  |  |  |  |  |
| Italy 6000<br>Poland 8100                                                           | 120.0<br>104.6                             | 7500<br>8300 | 150.0<br>106.6     |  |  |  |  |  |  |
| Czech Republic 3727                                                                 | 104.6                                      | 8300<br>5173 | 106.6              |  |  |  |  |  |  |
| Belgium 6000                                                                        | 64.5                                       | 7000         | 69.0               |  |  |  |  |  |  |
| Estonia 3500                                                                        | 34.0                                       | 5000         | 49.0               |  |  |  |  |  |  |
| Ireland 1500                                                                        | 19.6                                       | 1500         | 19.6               |  |  |  |  |  |  |
| Hungary 230                                                                         | 65                                         | 350          | 15.0               |  |  |  |  |  |  |
| United Kingdom 550                                                                  | 10.2                                       | 550          | 10.2               |  |  |  |  |  |  |
| Greece 400                                                                          | 5.0                                        | 400          | 5.0                |  |  |  |  |  |  |
| Slovenia 300                                                                        | 3.4                                        | 420          | 4.6                |  |  |  |  |  |  |
| Lithuania 200                                                                       | 4.3                                        | 200          | 4.3                |  |  |  |  |  |  |
| Slovakia 8                                                                          | 1.4                                        | 8            | 1.4                |  |  |  |  |  |  |
| Latvia 10                                                                           | 0.2                                        | 10           | 0.2                |  |  |  |  |  |  |
| Portugal 1                                                                          | 0.2                                        | 1            | 0.2                |  |  |  |  |  |  |
| Total EU 25 493236<br>Source: EurObserv/ER 2007                                     | 6158.0                                     | 599511       | 7328.3             |  |  |  |  |  |  |