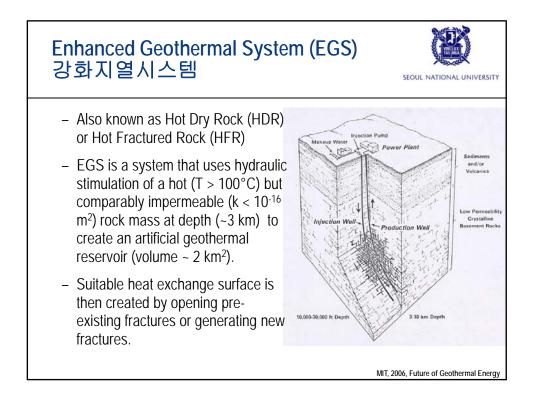

3                |  |  |  |  |  |  |
| Slovakia 8                                                                          | 1.4                                        | 8            | 1.4                |  |  |  |  |  |  |
| Latvia 10                                                                           | 0.2                                        | 10           | 0.2                |  |  |  |  |  |  |
| Portugal 1                                                                          | 0.2                                        | 1            | 0.2                |  |  |  |  |  |  |
| Total EU 25 493236<br>Source: EurObserv/ER 2007                                     | 6158.0                                     | 599511       | 7328.3             |  |  |  |  |  |  |































| Status of dire<br>worldwide | SEOUL NATIONAL UNIVERSITY |                        |        |       |                |
|-----------------------------|---------------------------|------------------------|--------|-------|----------------|
|                             |                           | 시설용량(capacity),<br>MWt |        |       |                |
|                             |                           | 2005                   | 2000   | 1995  |                |
|                             | 지열 열펌프시스템                 | 15,384                 | 5,275  | 1,854 |                |
|                             | 지역난방                      | 4,366                  | 3,263  | 2,579 |                |
|                             | 온실난방                      | 1,404