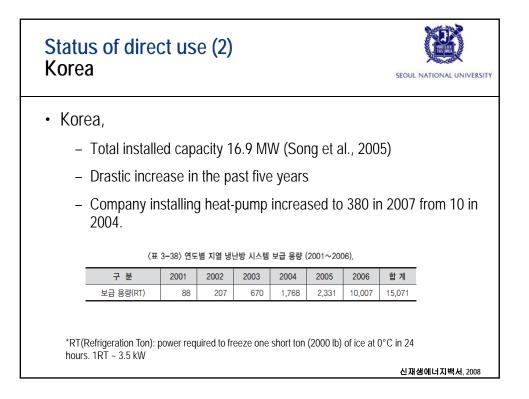

물 건조                    | 157                    | 74     | 67    |                |
|                             | 산업 이용                     | 484                    | 474    | 544   |                |
|                             | 온천 및 수영                   | 5,401                  | 3,957  | 1,085 |                |
|                             | 제설                        | 371                    | 114    | 115   |                |
|                             | 기타                        | 86                     | 137    | 238   |                |
|                             | 합 계                       | 28,269                 | 15,145 | 8,664 |                |
|                             |                           |                        |        |       | 신재생에너지백서, 2008 |