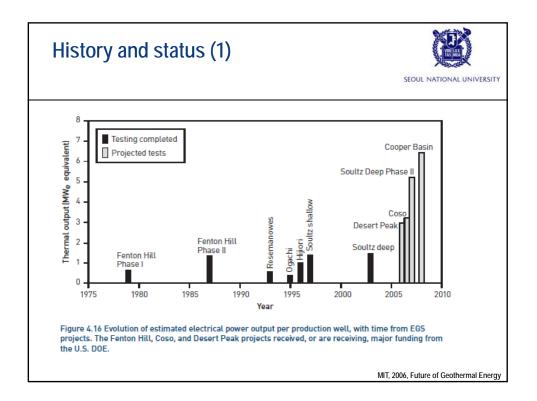

|  |  |  |  |  |  |
| Slovakia 8                                                                          | 1.4                                        | 8            | 1.4                |  |  |  |  |  |  |
| Latvia 10                                                                           | 0.2                                        | 10           | 0.2                |  |  |  |  |  |  |
| Portugal 1                                                                          | 0.2                                        | 1            | 0.2                |  |  |  |  |  |  |
| Total EU 25 493236<br>Source: EurObserv/ER 2007                                     | 6158.0                                     | 599511       | 7328.3             |  |  |  |  |  |  |































| Status of dire<br>worldwide | SEOUL NATIONAL UNIVERSITY |                        |        |       |                |
|-----------------------------|---------------------------|------------------------|--------|-------|----------------|
|                             |                           | 시설용량(capacity),<br>MWt |        |       |                |
|                             |                           | 2005                   | 2000   | 1995  |                |
|                             | 지열 열펌프시스템                 | 15,384                 | 5,275  | 1,854 |                |
|                             | 지역난방                      | 4,366                  | 3,263  | 2,579 |                |
|                             | 온실난방                      | 1,404