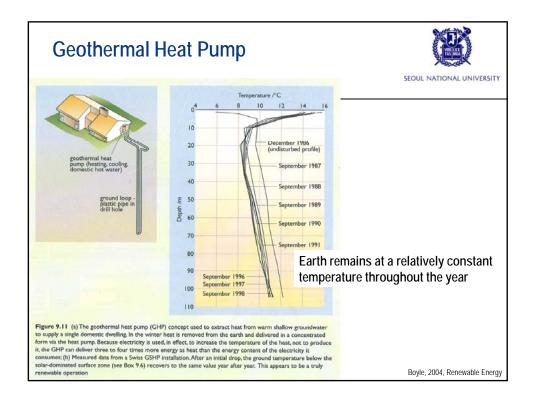

|  |  |  |  |  |  |
| Slovakia 8                                                                          | 1.4                                        | 8            | 1.4                |  |  |  |  |  |  |
| Latvia 10                                                                           | 0.2                                        | 10           | 0.2                |  |  |  |  |  |  |
| Portugal 1                                                                          | 0.2                                        | 1            | 0.2                |  |  |  |  |  |  |
| Total EU 25 493236<br>Source: EurObserv/ER 2007                                     | 6158.0                                     | 599511       | 7328.3             |  |  |  |  |  |  |































| Status of dire<br>worldwide | SEOUL NATIONAL UNIVERSITY |                        |        |       |                |
|-----------------------------|---------------------------|------------------------|--------|-------|----------------|
|                             |                           | 시설용량(capacity),<br>MWt |        |       |                |
|                             |                           | 2005                   | 2000   | 1995  |                |
|                             | 지열 열펌프시스템                 | 15,384                 | 5,275  | 1,854 |                |
|                             | 지역난방                      | 4,366                  | 3,263  | 2,579 |                |
|                             | 온실난방                      | 1,404