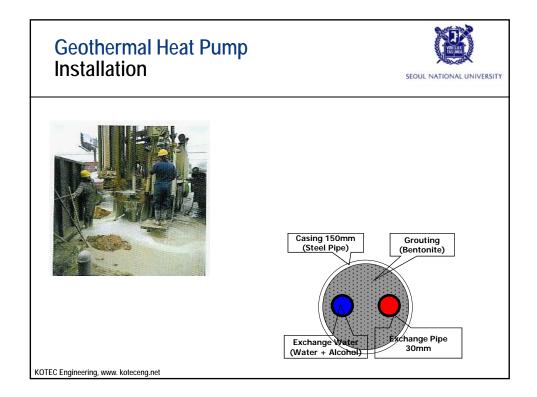

|                                                                                     | Status of geothermal energy production (4) |              |                    |  |  |  |  |  |  |
|-------------------------------------------------------------------------------------|--------------------------------------------|--------------|--------------------|--|--|--|--|--|--|
| <ul> <li>Geothermal Heat Pump (GHP) utilization in Europe</li> </ul>                |                                            |              |                    |  |  |  |  |  |  |
| ······································                                              |                                            |              |                    |  |  |  |  |  |  |
| Table 3. Estimated number of GHP units and total installed capacity in EU countries |                                            |              |                    |  |  |  |  |  |  |
| (Geothermal Energy Barometer, 2007)                                                 |                                            |              |                    |  |  |  |  |  |  |
|                                                                                     | 2005                                       |              | 2006               |  |  |  |  |  |  |
| Countries Number Ca                                                                 | apacity (in MWth)                          | Number       | Capacity (in MWth) |  |  |  |  |  |  |
| Sweden 230094                                                                       | 2070.8                                     | 270111       | 2431.0             |  |  |  |  |  |  |
| Germany 61912                                                                       | 681.0                                      | 90517        | 995.7              |  |  |  |  |  |  |
| France 63830                                                                        | 702.1                                      | 83856        | 922.4              |  |  |  |  |  |  |
| Denmark 43252                                                                       | 821.2                                      | 43252        | 821.2              |  |  |  |  |  |  |
| Finland 29106                                                                       | 624.3                                      | 33612        | 721.9              |  |  |  |  |  |  |
| Austria 32916                                                                       | 570.2                                      | 40151        | 664.5              |  |  |  |  |  |  |
| Netherlands 1600                                                                    | 253.5                                      | 1600         | 253.5              |  |  |  |  |  |  |
| Italy 6000<br>Poland 8100                                                           | 120.0<br>104.6                             | 7500<br>8300 | 150.0<br>106.6     |  |  |  |  |  |  |
| Czech Republic 3727                                                                 | 104.6                                      | 8300<br>5173 | 106.6              |  |  |  |  |  |  |
| Belgium 6000                                                                        | 64.5                                       | 7000         | 69.0               |  |  |  |  |  |  |
| Estonia 3500                                                                        | 34.0                                       | 5000         | 49.0               |  |  |  |  |  |  |
| Ireland 1500                                                                        | 19.6                                       | 1500         | 19.6               |  |  |  |  |  |  |
| Hungary 230                                                                         | 65                                         | 350          | 15.0               |  |  |  |  |  |  |
| United Kingdom 550                                                                  | 10.2                                       | 550          | 10.2               |  |  |  |  |  |  |
| Greece 400                                                                          | 5.0                                        | 400          | 5.0                |  |  |  |  |  |  |
| Slovenia 300                                                                        | 3.4                                        | 420          | 4.6                |  |  |  |  |  |  |
| Lithuania 200                                                                       | 4.3                                        | 200          | 4.3                |  |  |  |  |  |  |
| Slovakia 8                                                                          | 1.4                                        | 8            | 1.4                |  |  |  |  |  |  |
| Latvia 10                                                                           | 0.2                                        | 10           | 0.2                |  |  |  |  |  |  |
| Portugal 1                                                                          | 0.2                                        | 1            | 0.2                |  |  |  |  |  |  |
| Total EU 25 493236<br>Source: EurObserv/ER 2007                                     | 6158.0                                     | 599511       | 7328.3             |  |  |  |  |  |  |