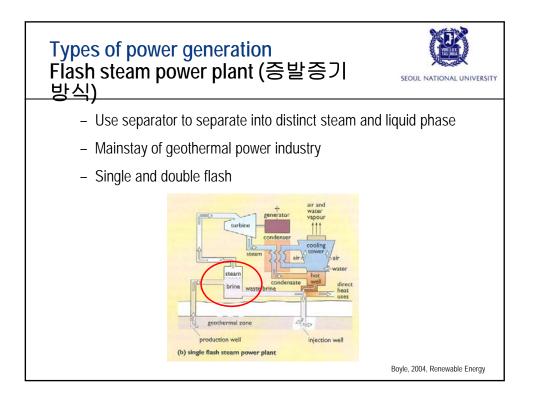

| 4.3                |  |  |  |  |  |  |
| Slovakia 8                                                                          | 1.4                                        | 8            | 1.4                |  |  |  |  |  |  |
| Latvia 10                                                                           | 0.2                                        | 10           | 0.2                |  |  |  |  |  |  |
| Portugal 1                                                                          | 0.2                                        | 1            | 0.2                |  |  |  |  |  |  |
| Total EU 25 493236<br>Source: EurObserv/ER 2007                                     | 6158.0                                     | 599511       | 7328.3             |  |  |  |  |  |  |































| Status of dire<br>worldwide | SEOUL NATIONAL UNIVERSITY |                        |        |       |                |
|-----------------------------|---------------------------|------------------------|--------|-------|----------------|
|                             |                           | 시설용량(capacity),<br>MWt |        |       |                |
|                             |                           | 2005                   | 2000   | 1995  |                |
|                             | 지열 열펌프시스템                 | 15,384                 | 5,275  | 1,854 |                |
|                             | 지역난방                      | 4,366                  | 3,263  | 2,579 |                |
|                             | 온실난방                      | 1,404