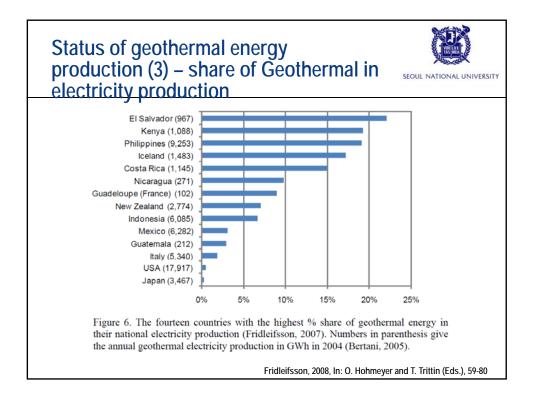

|                                                                                     | Status of geothermal energy production (4) |              |                    |  |  |  |  |  |  |
|-------------------------------------------------------------------------------------|--------------------------------------------|--------------|--------------------|--|--|--|--|--|--|
| <ul> <li>Geothermal Heat Pump (GHP) utilization in Europe</li> </ul>                |                                            |              |                    |  |  |  |  |  |  |
| ······································                                              |                                            |              |                    |  |  |  |  |  |  |
| Table 3. Estimated number of GHP units and total