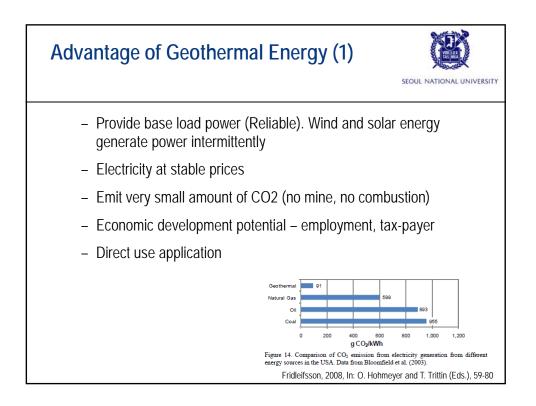

| 157                    | 74     | 67    |                |
|                             | 산업 이용                     | 484                    | 474    | 544   |                |
|                             | 온천 및 수영                   | 5,401                  | 3,957  | 1,085 |                |
|                             | 제설                        | 371                    | 114    | 115   |                |
|                             | 기타                        | 86                     | 137    | 238   |                |
|                             | 합 계                       | 28,269                 | 15,145 | 8,664 |                |
|                             |                           |                        |        |       | 신재생에너지백서, 2008 |