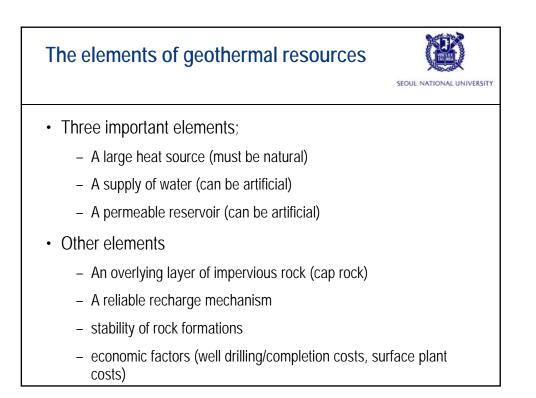

|                                                                                     | Status of geothermal energy production (4) |              |                    |  |  |  |  |  |  |
|-------------------------------------------------------------------------------------|--------------------------------------------|--------------|--------------------|--|--|--|--|--|--|
| <ul> <li>Geothermal Heat Pump (GHP) utilization in Europe</li> </ul>                |                                            |              |                    |  |  |  |  |  |  |
| ······································                                              |                                            |              |                    |  |  |  |  |  |  |
| Table 3. Estimated number of