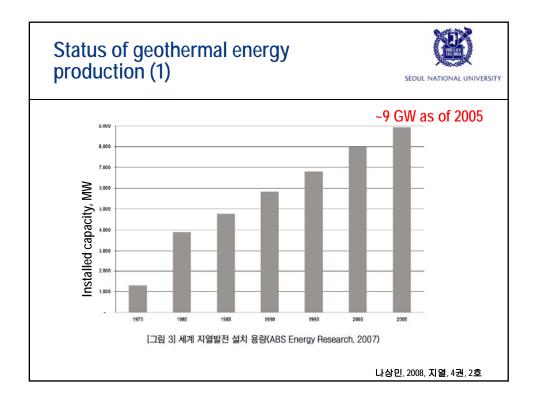

|                                                                                     | Status of geothermal energy production (4) |              |                    |  |  |  |  |  |  |
|-------------------------------------------------------------------------------------|--------------------------------------------|--------------|--------------------|--|--|--|--|--|--|
| <ul> <li>Geothermal Heat Pump (GHP) utilization in Europe</li> </ul>                |                                            |              |                    |  |  |  |  |  |  |
| ······································                                              |                                            |              |                    |  |  |  |  |  |  |
| Table 3. Estimated number of GHP units and t