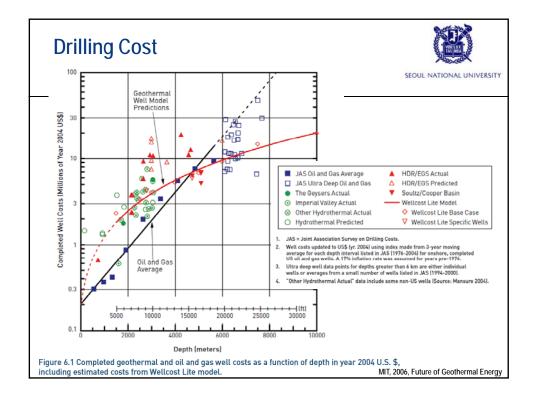

|  |  |  |  |  |  |
| Slovakia 8                                                                          | 1.4                                        | 8            | 1.4                |  |  |  |  |  |  |
| Latvia 10                                                                           | 0.2                                        | 10           | 0.2                |  |  |  |  |  |  |
| Portugal 1                                                                          | 0.2                                        | 1            | 0.2                |  |  |  |  |  |  |
| Total EU 25 493236<br>Source: EurObserv/ER 2007                                     | 6158.0                                     | 599511       | 7328.3             |  |  |  |  |  |  |































| Status of dire<br>worldwide | SEOUL NATIONAL UNIVERSITY |                        |        |       |                |
|-----------------------------|---------------------------|------------------------|--------|-------|----------------|
|                             |                           | 시설용량(capacity),<br>MWt |        |       |                |
|                             |                           | 2005                   | 2000   | 1995  |                |
|                             | 지열 열펌프시스템                 | 15,384                 | 5,275  | 1,854 |                |
|                             | 지역난방                      | 4,366                  | 3,263  | 2,579 |                |
|                             | 온실난방                      | 1,404