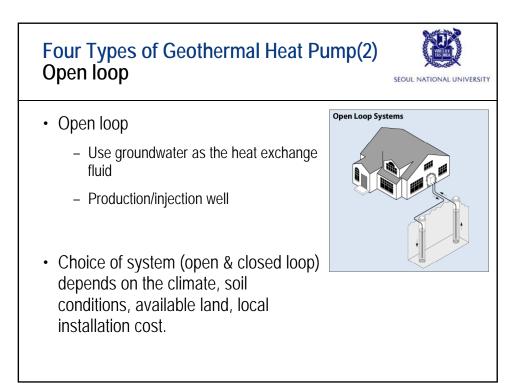

|                                                                                     | Status of geothermal energy production (4) |              |                    |  |  |  |  |  |  |
|-------------------------------------------------------------------------------------|--------------------------------------------|--------------|--------------------|--|--|--|--|--|--|
| <ul> <li>Geothermal Heat Pump (GHP) utilization in Europe</li> </ul>                |                                            |              |                    |  |  |  |  |  |  |
| ······································                                              |                                            |              |                    |  |  |  |  |  |  |
| Table 3. Estimated number of GHP units and total installed capacity in EU countries |                                            |              |                    |  |  |  |  |  |  |
| (Geothermal Energy Barometer, 2007)                                                 |                                            |              |                    |  |  |  |  |  |  |
|                                                                                     | 2005                                       |              | 2006               |  |  |  |  |  |  |
| Countries Number Ca                                                                 | apacity (in MWth)                          | Number       | Capacity (in MWth) |  |  |  |  |  |  |
| Sweden 230094                                                                       | 2070.8                                     | 270111       | 2431.0             |  |  |  |  |  |  |
| Germany 61912                                                                       | 681.0                                      | 90517        | 995.7              |  |  |  |  |  |  |
| France 63830                                                                        | 702.1                                      | 83856        | 922.4              |  |  |  |  |  |  |
| Denmark 43252                                                                       | 821.2                                      | 43252        | 821.2              |  |  |  |  |  |  |
| Finland 29106                                                                       | 624.3                                      | 33612        | 721.9              |  |  |  |  |  |  |
| Austria 32916                                                                       | 570.2                                      | 40151        | 664.5              |  |  |  |  |  |  |
| Netherlands 1600                                                                    | 253.5                                      | 1600         | 253.5              |  |  |  |  |  |  |
| Italy 6000<br>Poland 8100                                                           | 120.0<br>104.6                             | 7500<br>8300 | 150.0<br>106.6     |  |  |  |  |  |  |
| Czech Republic 3727                                                                 | 104.6                                      | 8300<br>5173 | 106.6              |  |  |  |  |  |  |
| Belgium 6000                                                                        | 64.5                                       | 7000         | 69.0               |  |  |  |  |  |  |
| Estonia 3500                                                                        | 34.0                                       | 5000         | 49.0               |  |  |  |  |  |  |
| Ireland 1500                                                                        | 19.6                                       | 1500         | 19.6               |  |  |  |  |  |  |
| Hungary 230                                                                         | 65                                         | 350          | 15.0               |  |  |  |  |  |  |
| United Kingdom 550                                                                  | 10.2                                       | 550          | 10.2               |  |  |  |  |  |  |
| Greece 400                                                                          | 5.0                                        | 400          | 5.0                |  |  |  |  |  |  |
| Slovenia 300                                                                        | 3.4                                        | 420          | 4.6                |  |  |  |  |  |  |
| Lithuania 200                                                                       | 4.3                                        | 200          | 4.3                |  |  |  |  |  |  |
| Slovakia 8                                                                          | 1.4                                        | 8            | 1.4                |  |  |  |  |  |  |
| Latvia 10                                                                           | 0.2                                        | 10           | 0.2                |  |  |  |  |  |  |
| Portugal 1                                                                          | 0.2                                        | 1            | 0.2                |  |  |  |  |  |  |
| Total EU 25 493236<br>Source: EurObserv/ER 2007                                     | 6158.0                                     | 599511       | 7328.3             |  |  |  |  |  |  |