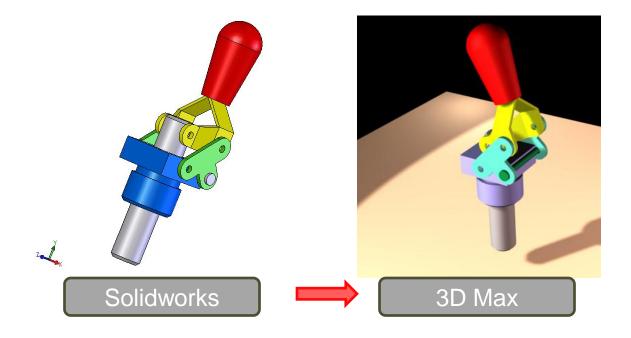

## Requirements

- Import parts that was solidworks HW.(STL)
- Make all scenes as attached movie file.
- Requirements
  - Frame No.: 1~400
  - Lights, Camera, Translate, Rotate, Visibility
    - Extra credit for high quality control
  - Use Link operator
  - Use pivot point rotation(attached jpg file)
  - Rendering conditions