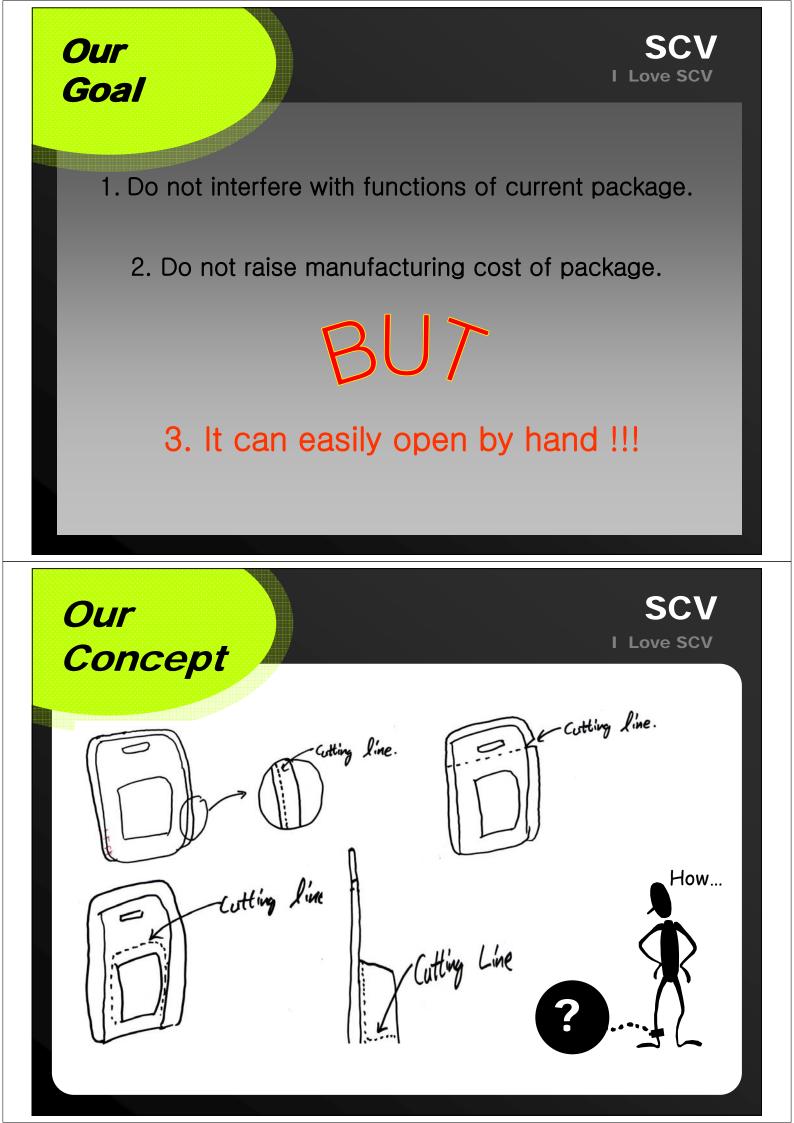

al office |             |        |                                   |                                    |
|-----------------------------------------|-------------|--------|-----------------------------------|------------------------------------|
| Package<br>Industry<br>In<br>Korea      | Year : 2005 |        |                                   |                                    |
|                                         | Company     | People | The total sales<br>(1,000,000Won) | Operation profit<br>(1,000,000Won) |
|                                         | 590         | 7,214  | 292,572                           | 35,818                             |

Total sales of World package industry are estimated

at 400 billion dollar...

## So easy-opening package design is valuable!!!