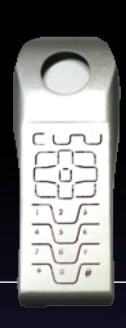

# Multi-Remote controller

Enjoy your computer without limits!

Control your devices with only one controller!

# Multi-Remote controller

ActWide™ Technology

Wireless Mouse

Thumboard™ Keypad

Available for Video Game, Web Surfing, Home Theater, etc.

Support household devices(e.g., TV, A/C)

Radio Control Acceptable

Time, Date Display(?)

# Multi-Remote controller

Language: Korean / English

USB 2.0 High Speed Certified

Gwanak Precision ™ Prelude™ Software

Windows 98/2000/me/XP (Windows Vista Available)

SYSTEM REQUIREMENTS Pentium®3 300MHz 128MB RAM 50MB hard drive 1.1 or 2.0 USB port