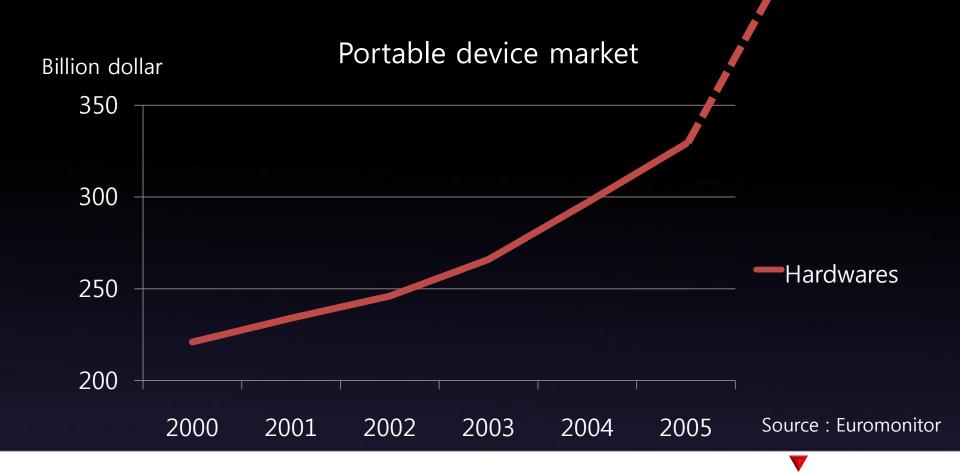

New trend of Wireless device market

Prospective Market: 550 billion dollars

#### **Great increase**

in keyboard, and mouse market

Source: Euromonitor

NT MARKE

#### **Bluetooth™** X

New trend of Wireless device market

Prospective Market: 550 billion dollars

#### Great increase

in keyboard, and mouse market

Source: Euromonitor

#### **Great increase**

in keyboard, and mouse market

Source: Euromonitor

PATENT MARKET

INTRO

**DETAILS** 

MANUFACTURING

**COMPARISON** 