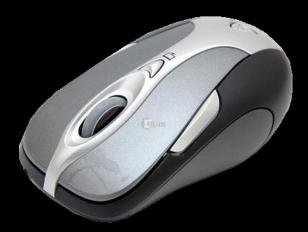

## GOM Remote control I

Mouse Cursor Control

Function keys for GOM player (e.g., play/stop, subtitle, mute, etc.)

Power On/Off

High software-controllability, **Low hardware-controllability** 

Impossible to type a letter