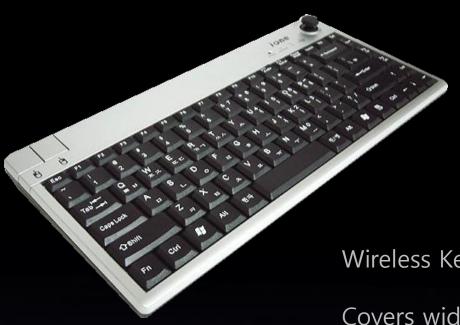

Impossible to type a letter

Scorpius F-7
iOne Technology, Xenics

Wireless Keyboard with a Joystick

Covers wide area

**Low Portability** 

Impossible to control hardware

**COMPARISON** INTRO **DETAILS** MANUFACTURING DEMO PATENT MARKET