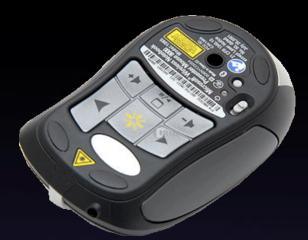

# Microsoft Presenter Mouse

Easy-Presentation (e.g., Previous/Next slide button)

Volume control

Laser Sensor

Tilt Wheel

Bluetooth

Battery life indicator

Impossible to control hardware