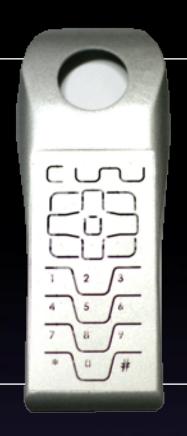

## creative

"Multi Functional"

Remote controller

# Multi-Remote controller

Enjoy your computer without limits!

Control your devices with only one controller!