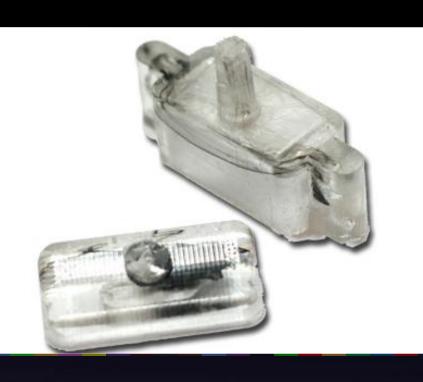

#### STEREO-LITHOGRAPHY

Upper & Lower Cover

#### MICRO-MACHINING

Keypad Film

## INJECTION MOLDING

**Click Buttons** 

#### SOLDERING

Processor & Circuits