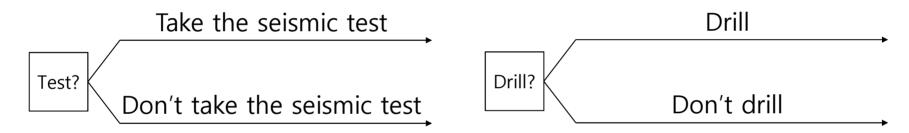

#### Case of Petro Corporation

- Petro Corporation is a company founded to wildcat(AI축) in the Middle East oil fields.
- Petro has a nontransferable short-term option to drill on a certain plot of land.
- Two recent dry holes elsewhere have reduced Petro's net liquid assets to \$130,000, and William Snyder, president and principal stockholder, must decide whether Petro should exercise its option or allow it to expire.
- It will expire in two weeks if drilling is not commenced by then.
- Snyder has three possible choices:
  - 1) Drill immediately
  - 2) Pay to have a seismic test(탄성파시험) run in the next few days, and then, depending on the result of the test, decide whether or not to drill
  - 3) Let the option expire

#### Case of Petro Corporation

- Petro Corporation is a company founded to wildcat in the Middle East oil fields.
- Petro has a nontransferable short-term option to drill on a certain plot of land.
- Two recent dry holes elsewhere have reduced Petro's net liquid assets to \$130,000, and William Snyder, president and principal stockholder, must decide whether Petro should exercise its option or allow it to expire.
- It will expire in two weeks if drilling is not commenced by then.
- Snyder has three possible choices:
  - 1) Drill immediately
  - 2) Pay to have a seismic test run in the next few days, and then, depending on the result of the test, decide whether or not to drill
  - 3) Let the option expire

#### Case of Petro Corporation

- In order to decide which of the three choices he will make, Snyder must resolve the following two decisions:

- He also faces two uncertainties that will affect his choices; these are: