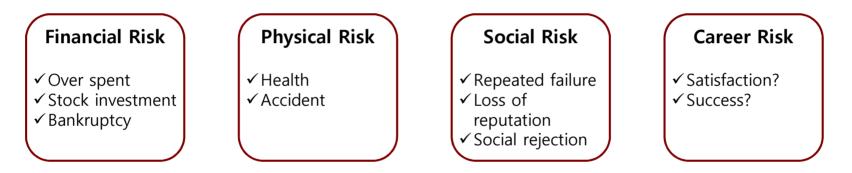

## What is Risk?

- Think about at least five risks which people can confront in daily life.
- Please categorize them into natural disasters and personal risks
  - Natural disasters: affect many people dramatically
  - Personal risks: every day risks that most of us face

## What is Risk?

- Risks in All Aspect of Our Life: Life is Full of Uncertainty!!!
  - Personal Risk

- Decisions by government or business leader can result in risks for millions of people.
- The strategic decisions are often fraught with peril (위험투성이)
  - ex. Leading company's loss of big market shares or bankruptcy because of poor decisions

## What is Risk?

- Dictionary Definition
  - To Expose to the Chance of Injury or Loss (Oxford English Dictionary, 2012)
  - Possibility of Undesirable Outcomes
- Similar concepts: bad consequence, loss, crisis, <u>uncertainty</u>?
- Common Usage
  - "Risk" is referring exclusively to negative effects
  - "Uncertainty" includes both upside and downside
- **Definition of PMBoK**® (the Guide to the Project Management Body of Knowledge, PMI, 5<sup>th</sup> Ed., 2012)