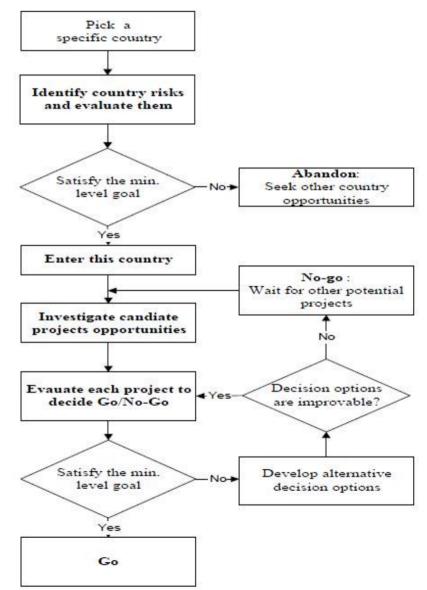

# **Cases of Decision-Making**

- Making bid decision for overseas projects
  - Where?
  - What?
  - Whether? (Go or No Go?)
  - Multi-sequential dynamic decisions involving various uncertainties

# **Cases of Decision-Making**

- Making bid decision for overseas projects
  - > Multi-sequential dynamic decisions involving various uncertainties

Source: Han et al. (2001) ASCE J. of Const. Eng. and Mgmt., 127(4).