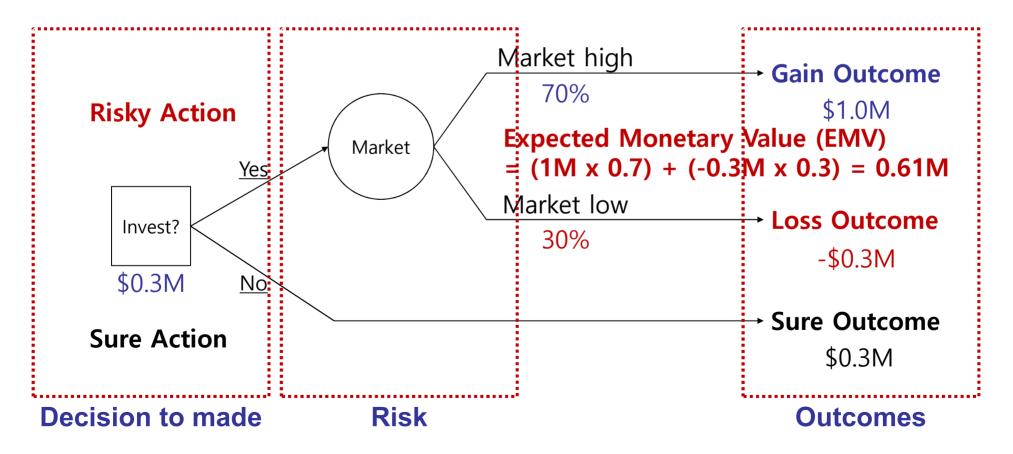

#### **Element of Decision Problems**

- Inherently, Involving Risks
- 3 Elements: Decision to made, Risks, Outcomes

#### Lessons learned from simple cases

- Series of decision context
  - Seismic test?  $\rightarrow$  Drill?
  - Entry or Not (invest?)  $\rightarrow$  How to (single or J/V?)
- Uncertainty due to lack of Information
- Decision objectives and decision outcomes
  - Minimizing the cost, Maximizing ROI, ...
  - Expected Monetary Value (EMV), Expected ROI (%), ...
- How to represent decision situation?
  - Objectives, Decisions to make, Risks involved, Outcome/Consequence
- How to compare decision alternatives?
  - EMV (\$) or Utility (relative value) ...