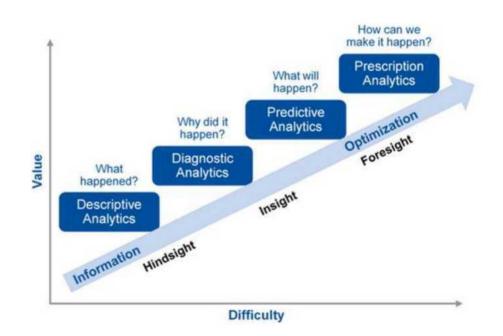

### **Decision Analysis:** Three Contracting Approach

- Descriptive Analytics(묘사적 분석): 과거나 현재에
  어떤 일이 발생했는지에 대한 분석. 과거의 비즈니스
  활동 결과를 이해하고 추세를 발견하며 활동의 성과를
  모니터링하는 데 쓰임
- Diagnostic Analytics(진단적 분석): 과거나 현재에
  발생한 사건의 원인에 대한 분석. 데이터 간의 관계를
  발견하고 왜 특정 결과가 발생했는지를 설명
- Predictive Analytics(예측 분석): 미래에 어떤 일이 발생할 것인가에 대한 분석. 미래의 상황에 대해 예측하거나 알려지지 않은 결과의 가능성을 파악하기 위해 활용
- Prescriptive Analytics(처방 분석): 앞으로 무엇을
  해야지 비즈니스에 도움이 될 것인가에 대한 분석.
  제한된 자원을 효율적으로 할당하여 최상의 대안을
  찾기 위해 활용