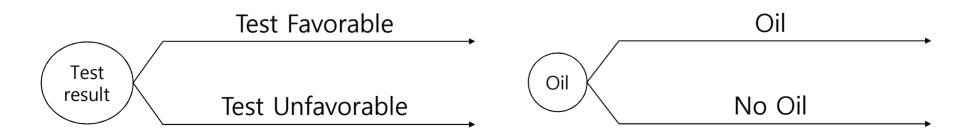

#### Case of Petro Corporation

- Petro Corporation is a company founded to wildcat(AI축) in the Middle East oil fields.
- Petro has a nontransferable short-term option to drill on a certain plot of land.
- Two recent dry holes elsewhere have reduced Petro's net liquid assets to \$130,000, and William Snyder, president and principal stockholder, must decide whether Petro should exercise its option or allow it to expire.
- It will expire in two weeks if drilling is not commenced by then.
- Snyder has three possible choices:
  - 1) Drill immediately
  - 2) Pay to have a seismic test(탄성파시험) run in the next few days, and then, depending on the result of the test, decide whether or not to drill
  - 3) Let the option expire

#### Case of Petro Corporation

- Petro Corporation is a company founded to wildcat in the Middle East oil fields.
- Petro has a nontransferable short-term option to drill on a certain plot of land.
- Two recent dry holes elsewhere have reduced Petro's net liquid assets to \$130,000, and William Snyder, president and principal stockholder, must decide whether Petro should exercise its option or allow it to expire.
- It will expire in two weeks if drilling is not commenced by then.
- Snyder has three possible choices:
  - 1) Drill immediately
  - 2) Pay to have a seismic test run in the next few days, and then, depending on the result of the test, decide whether or not to drill
  - 3) Let the option expire

#### Case of Petro Corporation

- In order to decide which of the three choices he will make, Snyder must resolve the following two decisions:

- He also faces two uncertainties that will affect his choices; these are: