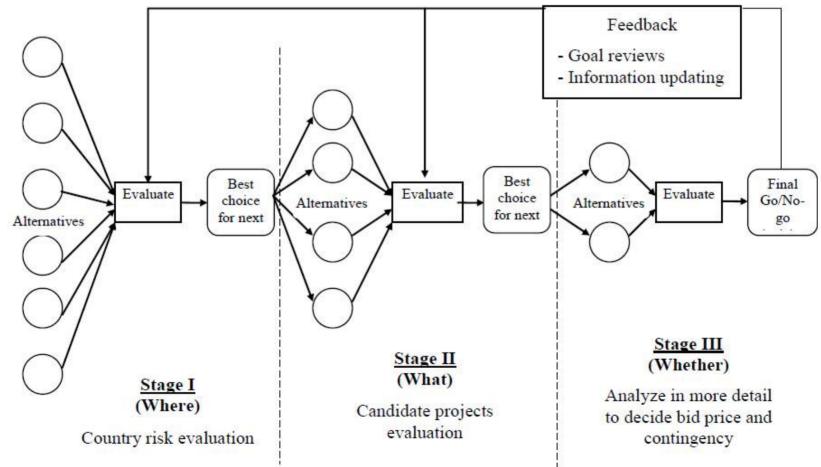

# **Cases of Decision-Making**

- Making bid decision for overseas projects
  - Where?
  - What?
  - Whether? (Go or No Go?)
  - Multi-sequential dynamic decisions involving various uncertainties

# **Cases of Decision-Making**

- Making bid decision for overseas projects
  - > Multi-sequential dynamic decisions involving various uncertainties

Source: Han et al. (2001) ASCE J. of Const. Eng. and Mgmt., 127(4).