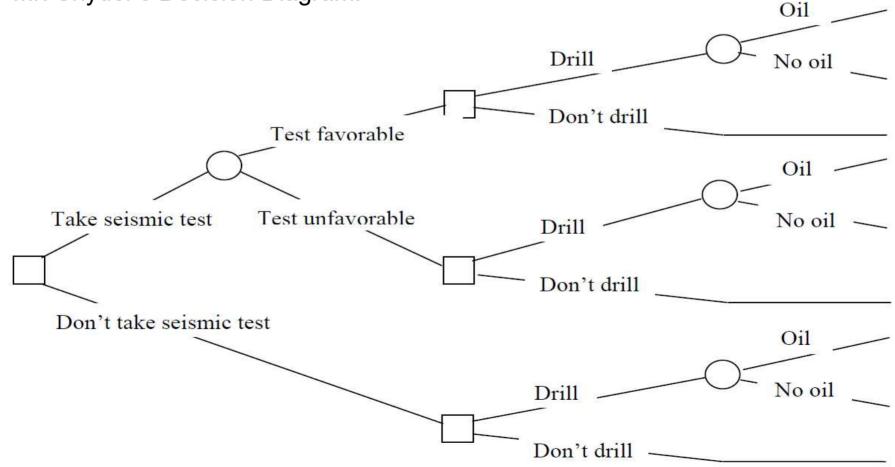

#### Case of Petro Corporation

- In order to decide which of the three choices he will make, Snyder must resolve the following two decisions:

- He also faces two uncertainties that will affect his choices; these are:

### Motivating Example #1 (cont'd)

- Case of Petro Corporation
  - Mr. Snyder's Decision Diagram: