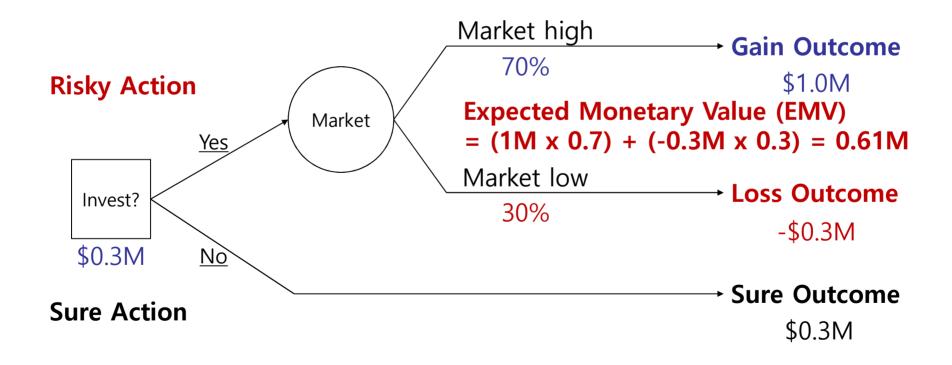

#### **Decision Analysis and Risk Management**

- Ex: Investing in Stocks
  - 주식시장에 투자를 고려할 경우의 상황

#### Lessons learned from simple cases

- Series of decision context
  - Seismic test?  $\rightarrow$  Drill?
  - Entry or Not (invest?)  $\rightarrow$  How to (single or J/V?)
- Uncertainty due to lack of Information
- Decision objectives and decision outcomes
  - Minimizing the cost, Maximizing ROI, ...
  - Expected Monetary Value (EMV), Expected ROI (%), ...
- How to represent decision situation?
  - Objectives, Decisions to make, Risks involved, Outcome/Consequence
- How to compare decision alternatives?
  - EMV (\$) or Utility (relative value) ...