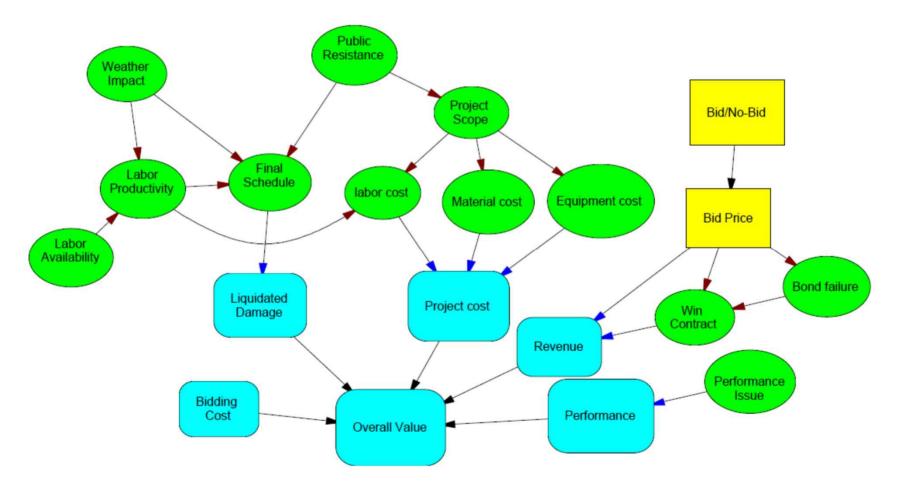

## **Cases of Decision-Making**

Making bid decision for overseas projects

SIG: Impact significantly MOD: Impact moderately SLI: Impact slightly

## **Cases of Decision-Making**