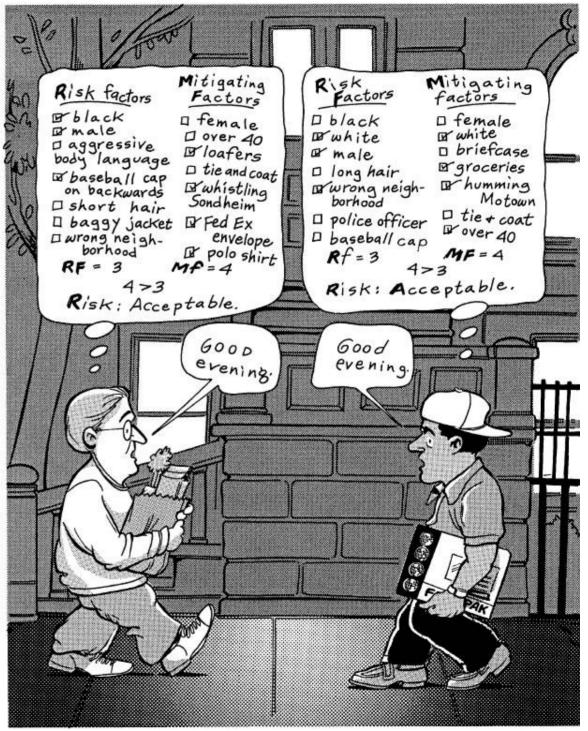

f Decision-Making**

- Making bid decision for overseas projects
  - Where?
  - What?
  - Whether? (Go or No Go?)
  - Multi-sequential dynamic decisions involving various uncertainties



# **Cases of Decision-Making**

- Making bid decision for overseas projects
  - > Multi-sequential dynamic decisions involving various uncertainties



Source: Han et al. (2001) ASCE J. of Const. Eng. and Mgmt., 127(4).

## **Cases of Decision-Making**

Making bid decision for overseas projects



SIG: Impact significantly MOD: Impact moderately SLI: Impact slightly

## **Cases of Decision-Making**



# What is a good decision?

- Clarity(명확성)
- Predictability via scientific approach(예측가능성)
- Minimize Risks through effective strategies(불확실성 최소화)
- Minimize individual biases(편견 최소화)

#### Street Calculus



### Q & A

Copyright © 1994 by Garry Trudeau. Reprinted with permission.