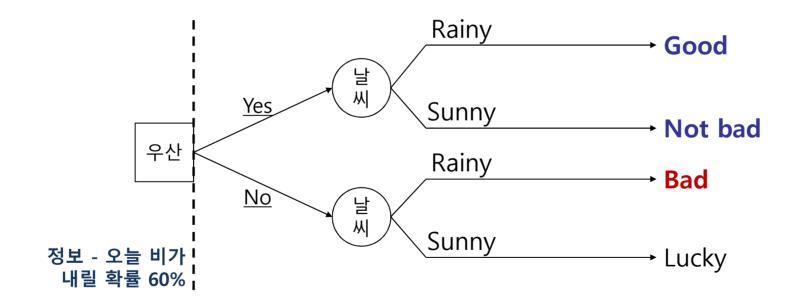

#### • Ex: Weather Forecast & Umbrella

 출근할 때 일기예보에서 비올 확률이 60%라고 한다면, 우산을 가져갈 것인가?

#### • Ex: Weather Forecast & Umbrella

- 출근할 때 일기예보에서 비올 확률이 60%라고 한다면, 우산을 가져갈 것인가?