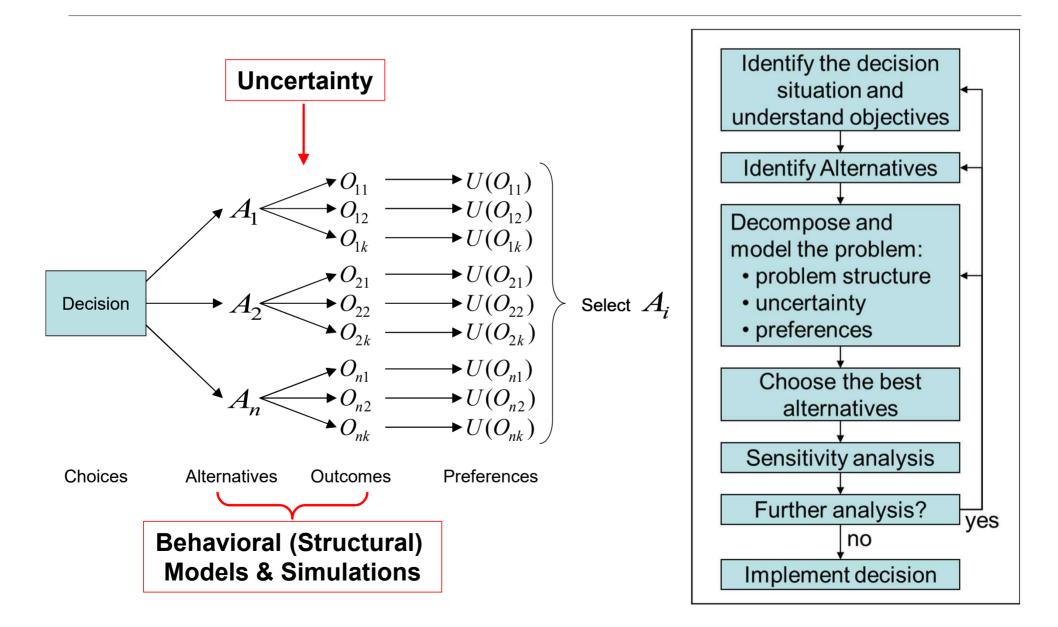

#### **Element of Decision Problems**

- Inherently, Involving Risks
- 3 Elements: Decision to made, Risks, Outcomes

## **Decision Analysis Process**