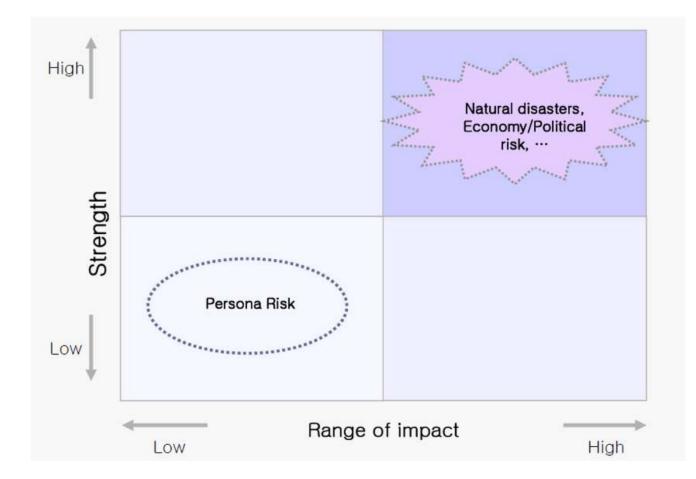

Degree of Strength and Scope of Impact

- 리스크 또는 미래에 닥칠 불확실한 사건에 대한 인간의 판단은 다음과 같은 인식적인 편견으로 인해 판단에 한계를 가진다고 함
  - Availability
  - Representativeness
  - Anchoring and Adjusting
  - Overconfidence
  - Wishful thinking
  - Loss aversion, .....
  - 지금까지 밝혀진 편견의 종류가 약 80여 종류에 달함

## What is Risk?

- Think about at least five risks which people can confront in daily life.
- Please categorize them into natural disasters and personal risks
  - Natural disasters: affect many people dramatically
  - Personal risks: every day risks that most of us face

## What is Risk?

- Risks in All Aspect of Our Life: Life is Full of Uncertainty!!!
  - Personal Risk

- Decisions by government or business leader can result in risks for millions of people.
- The strategic decisions are often fraught with peril (위험투성이)
  - ex. Leading company's loss of big market shares or bankruptcy because of poor decisions