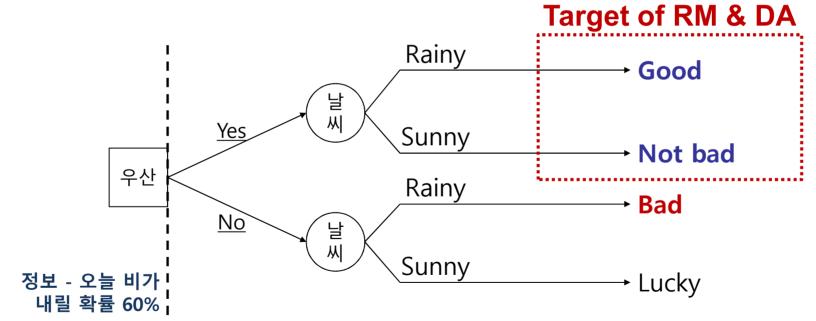

#### • Ex: Weather Forecast & Umbrella

 출근할 때 일기예보에서 비올 확률이 60%라고 한다면, 우산을 가져갈 것인가?

#### • Ex: Weather Forecast & Umbrella

- 출근할 때 일기예보에서 비올 확률이 60%라고 한다면, 우산을 가져갈 것인가?