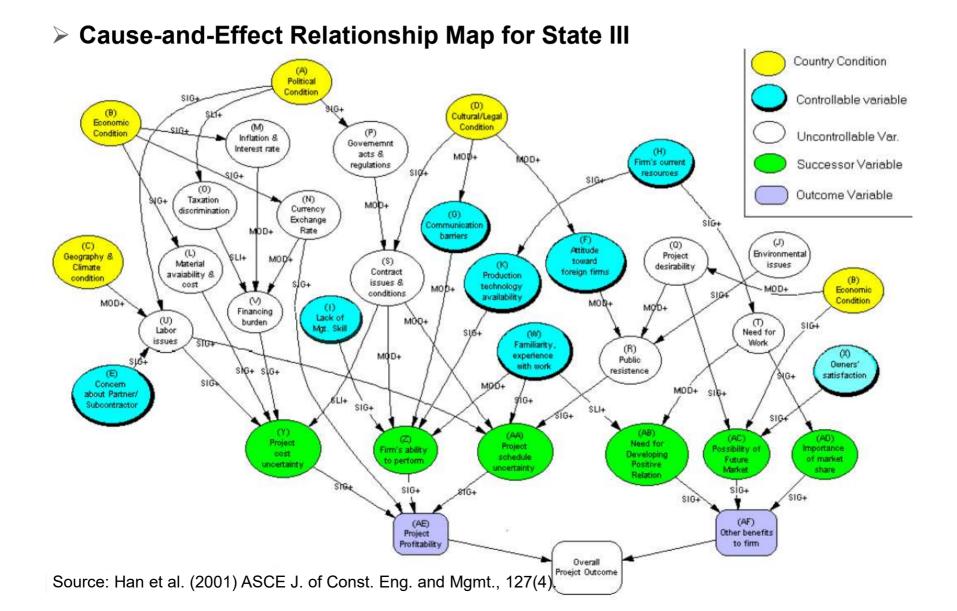

## **Cases of Decision-Making**

Making bid decision for overseas projects

SIG: Impact significantly MOD: Impact moderately SLI: Impact slightly

## **Cases of Decision-Making**