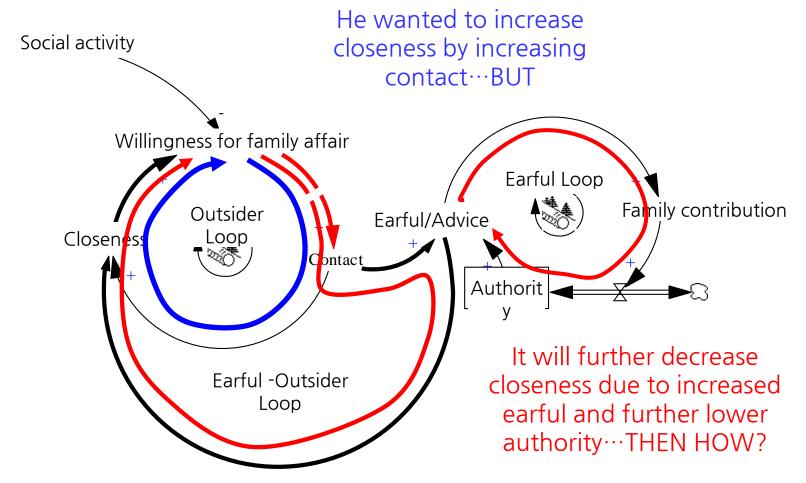

# Solution 1: Try to be away from family members for the time being

당분간 거리를 유지하라 (신비감 조성)

## Solution 2: Invest more time in family affair ਮੁਆਰ ਵੈਮੂ ਜੋਵੇ

# Solution 3: Restore authority then solicit for sympathy গ্রাম কর্ম ক্রিনিয়াকী