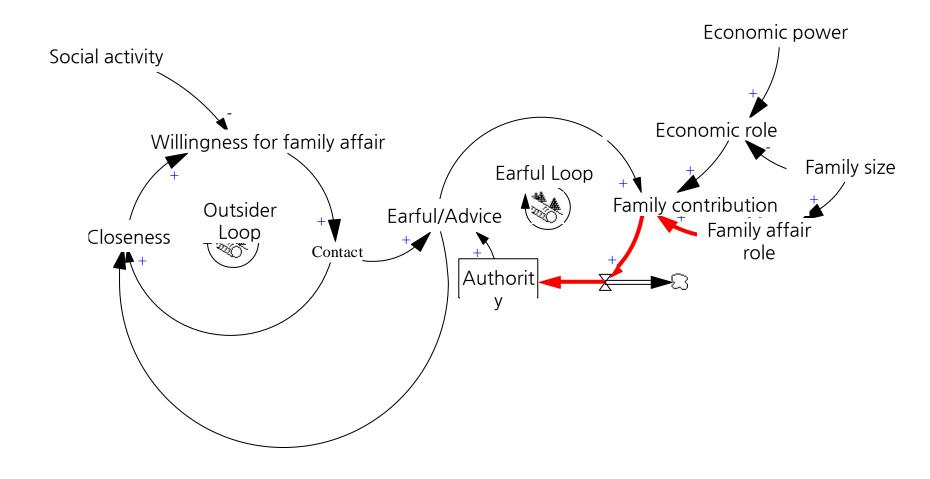

## Feedback 1: Outsider (왕따) Loop

## Feedback 2: Earful Loop

Policy Implication 1: Depending on authority, the same contents can be earful or advice Earful Loop Family contribution Earful/Advice Authority

### Never winning game (원래되지 않는 게임) \*\*\*

Policy Implication 2: Economic role decreases according to Family size (as time passes, f(Economic power/Family size))-→ Daddy. Meanwhile, Family affair role increases according to Family size (f(Family size\*Family affair requirement per person))-→ Mommy. Accordingly