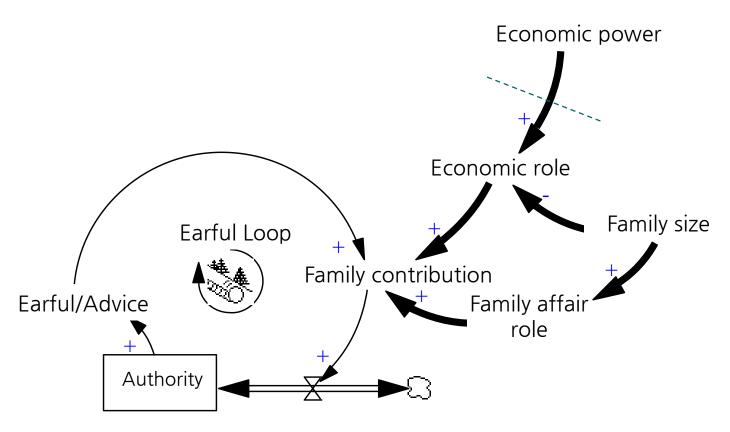

## Feedback 2: Earful Loop

Policy Implication 1: Depending on authority, the same contents can be earful or advice Earful Loop Family contribution Earful/Advice Authority

### Never winning game (원래되지 않는 게임) \*\*\*

Policy Implication 2: Economic role decreases according to Family size (as time passes, f(Economic power/Family size))-→ Daddy. Meanwhile, Family affair role increases according to Family size (f(Family size\*Family affair requirement per person))-→ Mommy. Accordingly