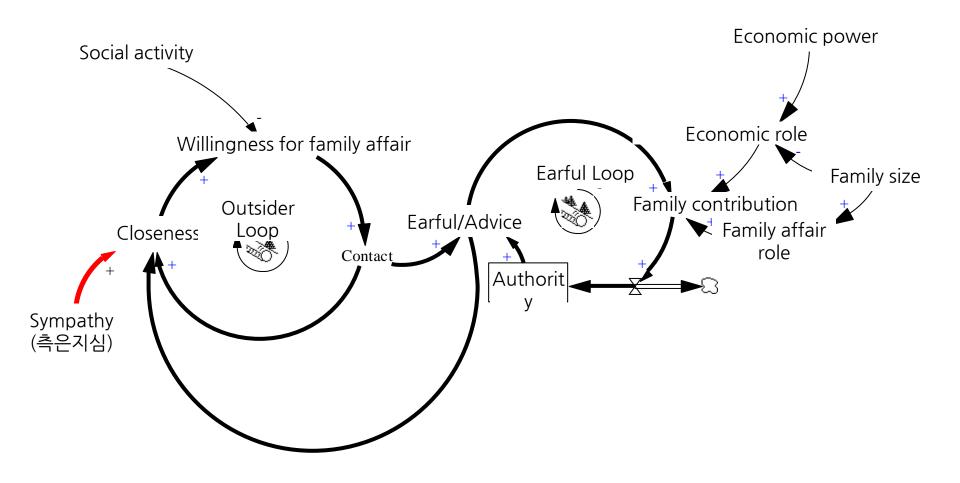

# Solution 3: Restore authority then solicit for sympathy গ্রাম কর্ম ক্রিনিয়াকী