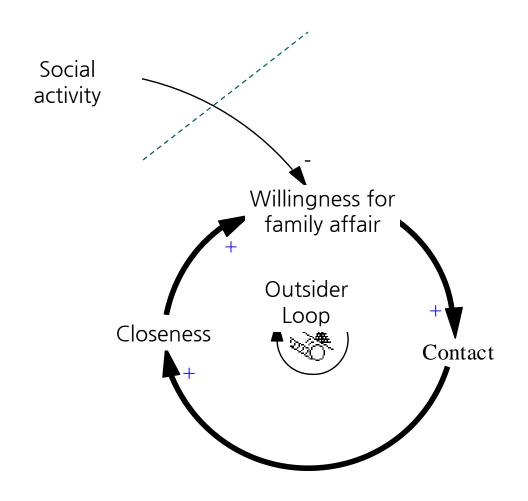

## Feedback 1: Outsider (왕따) Loop

It is true that he could not invest much time in his family as his social position has been promoted. As a result, closeness to family has been reduced and he became an outsider. He felt mortified about the situation facing him. He tried to have a contact with his children NANA and WOORYANG, and gave advices on their problems. But, despite his efforts he became nothing but a money-making machine to his children who consider his advices as earful. His leadership in family seems to be taken away by his wife.