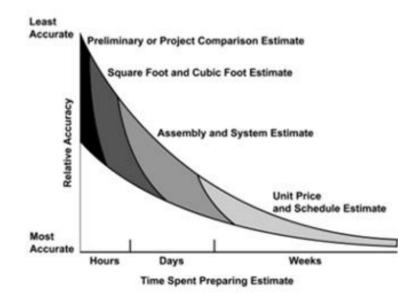

#### Week 7 Project Cost Estimating (1)

**457.307 Construction Planning and Management** Department of Civil and Environmental Engineering Seoul National University

> Prof. Seokho Chi <u>shchi@snu.ac.kr</u> 건설환경공학부 35동 304호

#### **Estimating Construction Costs**

- Approaches to estimating
- Conceptual / Detailed estimating
- RS Means data and examples
- Estimates
  - Necessary to guide decisions, budgets
  - Hard to do well
  - Are performed by several actors
    - Owners
    - Designers
    - Contractors
    - Subcontractors

#### **Bid Estimate**



#### **Context: Project Timeline**





#### **Cost Estimating**

#### • Preparation Time X Accuracy



#### **Conceptual Estimating**

- Guide decisions regarding: location, scope, feasibility.
- Very little project information is available
- Size of the project is generally known, although it may be described in terms of capacity (e.g.: number of beds, megawatts)
- Short preparation time
- Estimates prepared for many different program options

#### **Detailed Estimating**

- Based on a (near) complete set of documents
- Owner team prepares an estimate to negotiate
- Contractors prepare an estimate to bid (or negotiate)
- Price given by contractors for different work packages may be based on bids from pre-qualified subcontractors

#### **Conceptual Estimating**

- Consideration
  - Building type
  - Location
  - Rough size
  - Material type
  - Time

#### • Compare to historical data (sim