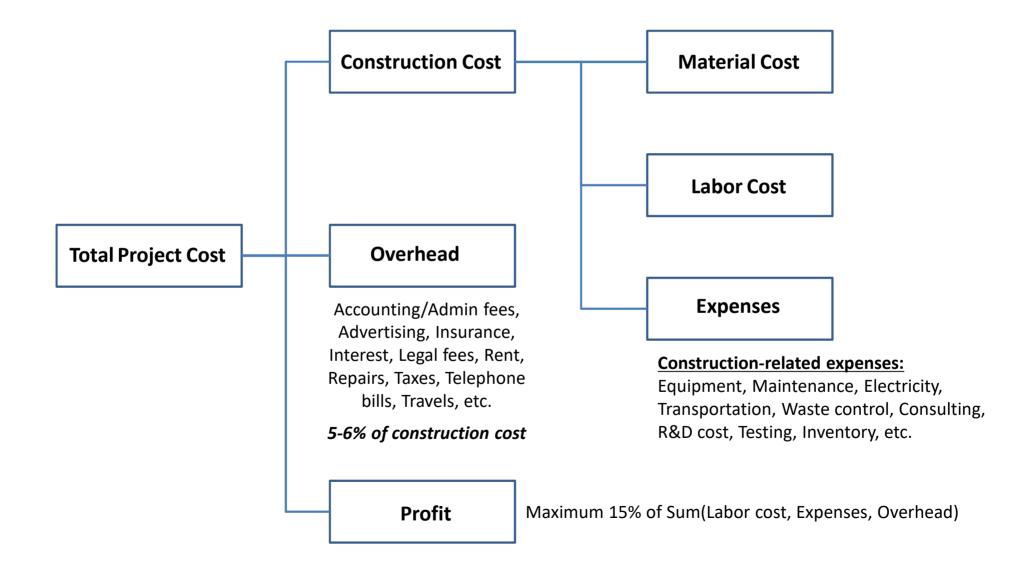

#### Week 7 Project Cost Estimating (1)

**457.307 Construction Planning and Management** Department of Civil and Environmental Engineering Seoul National University

> Prof. Seokho Chi <u>shchi@snu.ac.kr</u> 건설환경공학부 35동 304호

#### **Estimating Construction Costs**

- Approaches to estimating
- Conceptual / Detailed estimating
- RS Means data and examples
- Estimates
  - Necessary to guide decisions, budgets
  - Hard to do well
  - Are performed by several actors
    - Owners
    - Designers
    - Contractors
    - Subcontractors

#### **Bid Estimate**



#### **Context: Project Timeline**





#### **Cost Estimating**

#### • Preparation Time X Accuracy



#### **Conceptual Estimating**

- Guide decisions regarding: location, scope, feasibility.
- Very little project information is available
- Size of the project is generally known, although it may be described in terms of capacity (e.g.: number of beds, megawatts)
- Short preparation time
- Estimates prepared for many different program options

#### **Detailed Estimating**

- Based on a (near) complete set of documents
- Owner team prepares an estimate to negotiate
- Contractors prepare an estimate to bid (or negotiate)
- Price given by contractors for different work packages may be based on bids from pre-qualified subcontractors

#### **Conceptual Estimating**

- Consideration
  - Buil