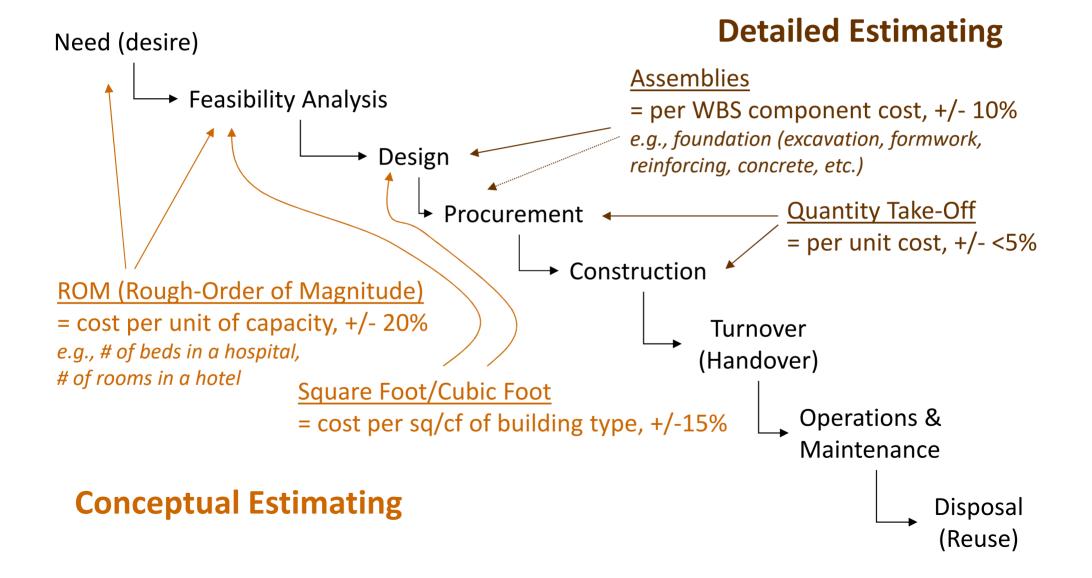

#### **Conceptual Estimating**

- Guide decisions regarding: location, scope, feasibility.
- Very little project information is available
- Size of the project is generally known, although it may be described in terms of capacity (e.g.: number of beds, megawatts)
- Short preparation time
- Estimates prepared for many different program options

#### **Detailed Estimating**

- Based on a (near) complete set of documents
- Owner team prepares an estimate to negotiate
- Contractors prepare an estimate to bid (or negotiate)
- Price given by contractors for different work packages may be based on bids from pre-qualified subcontractors