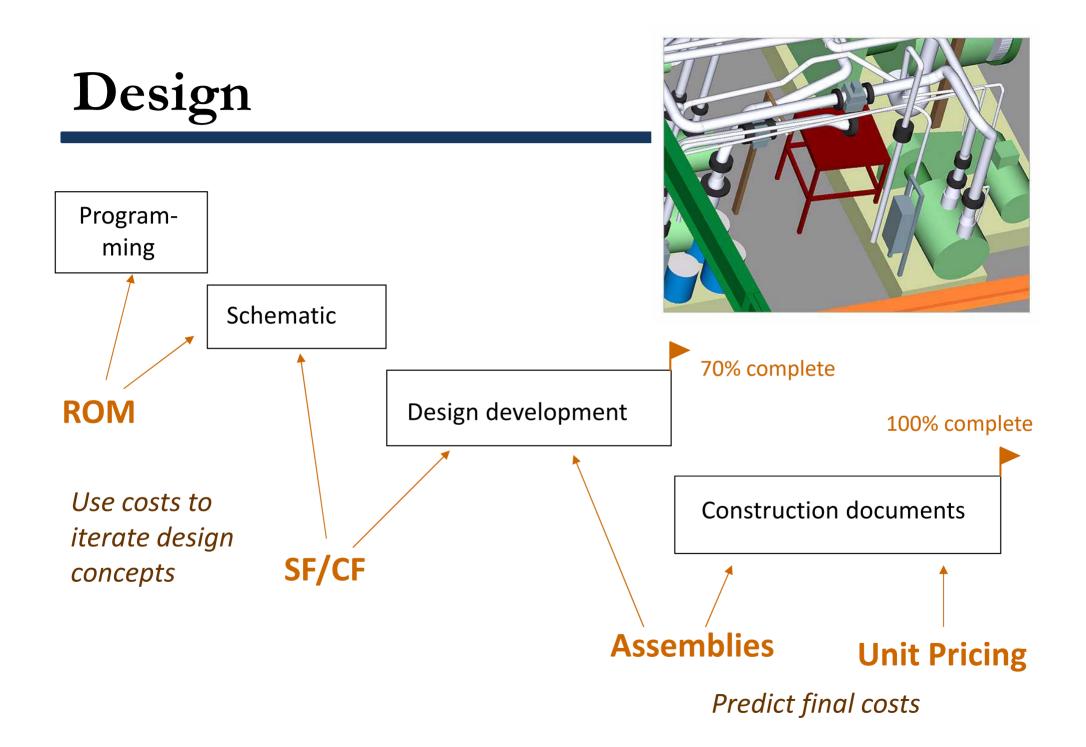

#### **Detailed Estimating**

- Based on a (near) complete set of documents
- Owner team prepares an estimate to negotiate
- Contractors prepare an estimate to bid (or negotiate)
- Price given by contractors for different work packages may be based on bids from pre-qualified subcontractors